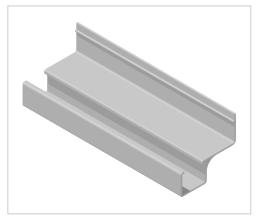

## Roller Conveyor Guide Rail wide D28 St

Seitenführung breit-D28 St kaufen? Jetzt sparen in unserem Onlineshop?!

Product number PL-1035 SN4000

Weight 3.36kg Length 4000mm

## Product description

Side guides with their extension arm offer the possibility of an optimal use of space on the outer sides of the frame. The guides are clipped on without any additional connecti