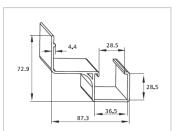

## Roller Conveyor Guide Rail wide D28 St

Seitenführung breit-D28 St kaufen? Jetzt sparen in unserem Onlineshop?!

Product number PL-1035 SN4000

Weight 3.36kg Length 4000mm

## Product description

Side guides with their extension arm offer the possibility of an optimal use of space on the outer sides of the frame. The guides are clipped on without any additional connecti

## **Product properties**

Compatible with Bosch, Beewatec

Series B- LPS Lean Production, S- LPS Lean Production

Part type Roller conveyor guides

Delivery unitRodsColourgrey

Lean system type D28 steel kit system, D28 Aluminium B kit system