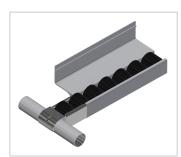

## Product description

Side guides with their extension arm offer the possibility of an optimal use of space on the outer sides of the frame. The guides are clipped on without any additional connecti