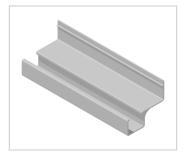

## Roller Conveyor Guide Rail wide D28 St

Seitenführung breit-D28 St kaufen? Jetzt sparen in unserem Onlineshop?!

Product number PL-1035 SN4000

Weight 3.36kg Length 4000mm

## Product description

Side guides with their extension arm offer the possibility of an optimal use of space on the outer sides of the frame. The guides are clipped on without any additional connecti