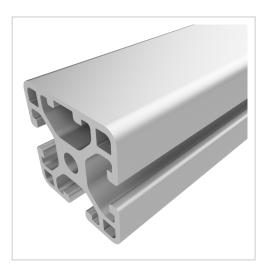

## Profile 6 30x30 1N light, natural | Cut length

Profil 6 30x30 1N leicht, natur kaufen ? – 0.0.439.43 kompatibel mit Aluprofilen. Jetzt sparen in unserem Onlineshop ?!

Product numberPI-3110 SZWeight0.94kg

## **Product description**

The profiles 6 light with closed grooves are suitable for weight-optimised assemblies of all kinds. With the closed groove side, visually appealing and low-maintenance constructions can be realised. The grooves and the core holes of the profiles 6 are designed for M6 screws.

## **Product properties**

| Material        | Al Mg Si 0.5 F25, artificially aged |
|-----------------|-------------------------------------|
| Anodised        | E6EV1 10-15 µm silver               |
| Tolerances      | EN 12020-2                          |
| Compatible with | item                                |
| Nutauszugskraft | F=500 N                             |
| Series          | Series 6                            |
| Groove shape    | 1 side closed                       |
| Profile length  | Cut length                          |
| Contour         | Square                              |
| Delivery unit   | Cuts                                |
| Execution       | light                               |
| Size            | 30x30 mm                            |
| Colour          | natural                             |