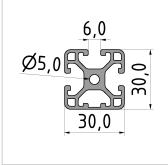

## **Product description**

The profiles 6 light with closed grooves are suitable for weight-optimised assemblies of all kinds. With the closed groove side, visually appealing and low-maintenance constructions can be realised. The grooves and the core holes of the profiles 6 are designed for M6 screws.

## **Product properties**

| Material        | Al Mg Si 0.5 F25, artificially aged |
|-----------------|-------------------------------------|
| Anodised        | E6EV1 10-15 µm silver               |
| Tolerances      | EN 12020-2                          |
| Compatible with | item                                |
| Nutauszugskraft | F=500 N                             |
| Series          | Series 6                            |
| Groove shape    | 1 side closed                       |
| Profile length  | Cut length                          |
| Contour         | Square                              |
| Delivery unit   | Cuts                                |
| Execution       | light                               |
| Size            | 30x30 mm                            |
| Colour          | natural                             |