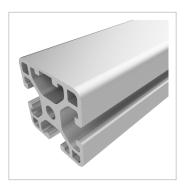

## Profile 6 30x30 1N light, natural | Cut length

Profil 6 30x30 1N leicht, natur kaufen ? – 0.0.439.43 kompatibel mit Aluprofilen. Jetzt sparen in unserem Onlineshop ?!

Product numberPI-3110 SZWeight0.94kg

## **Product description**

The profiles 6 light with closed grooves are suitable for weight-optimised assemblies of all kinds. With the closed groove side, visually appealing and low-maintenance constructions can be realised. The grooves and the core holes of the profiles 6 are designed for M6 screws.

## **Product properties**

| Material        | Al Mg Si 0.5 F25, artificially aged |
|-----------------|-------------------------------------|
| Anodised        | E6EV1 10-15 µm silver               |
| Tolerances      | EN 12020-2                          |
| Compatible with | item                                |
| Nutauszugskraft | F=500 N                             |
| Series          | Series 6                            |
| Groove shape    | 1 side closed                       |
| Profile length  | Cut length                          |
| Contour         | Square                              |
| Delivery unit   | Cuts                                |
| Execution       | light                               |
| Size            | 30x30 mm                            |
| Colour          | natural                             |