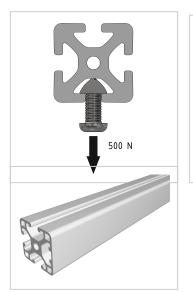

## **Product properties**

| Material        | Al Mg Si 0.5 F25, artificially aged |
|-----------------|-------------------------------------|
| Anodised        | E6EV1 10-15 µm silver               |
| Tolerances      | EN 12020-2                          |
| Compatible with | item                                |
| Nutauszugskraft | F=500 N                             |
| Series          | Series 6                            |
| Groove shape    | 1 side closed                       |
| Profile length  | Cut length                          |
| Contour         | Square                              |
| Delivery unit   | Cuts                                |
| Execution       | light                               |
| Size            | 30x30 mm                            |
| Colour          | natural                             |