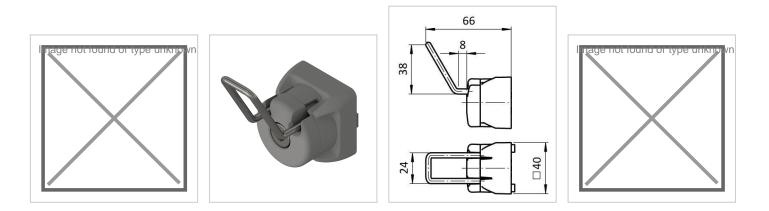

## Hook 8 40x40, grey similar to RAL 7042 | grey

Haken 8 40x40, grau ähnlich RAL 7042 kaufen ? Jetzt sparen in unserem Onlineshop ?!

 Product number
 1015588

 Weight
 0.13kg

## Product description

Organize your tools and accessories in style with the practical hooks 8. These have a curved double bracket and are made of stainless steel wire in different lengths and heights. Use them individually or in combination as a hanger or shelf. Available in black or gray, they offer a flexible and customizable solution for your needs

## **Product properties**

SeriesWorkstation systemsPart typehookESD dischargingYes