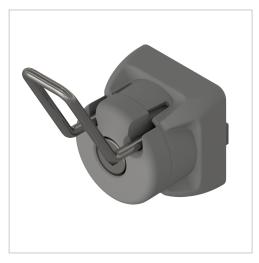

## Hook 8 40x40, grey similar to RAL 7042 | grey

Haken 8 40x40, grau ähnlich RAL 7042 kaufen ? Jetzt sparen in unserem Onlineshop ?!

 Product number
 1015588

 Weight
 0.13kg

## Product description

Organize your tools and accessories in style with the practical hooks 8. These have a curved double bracket and are made of stainless steel wire in different lengths and heights. Use them individually or in combination as a hanger or shelf. Available in black or gray, they offer a flexible and customizable solution for your needs

## **Product properties**

SeriesWorkstation systemsPart typehookESD dischargingYes