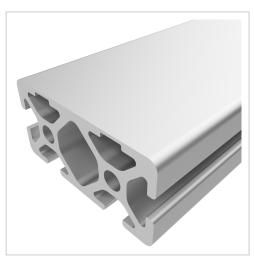

## **Product description**

The compact design of Profiles 5 makes them particularly suitable for small and weight-optimised assemblies. The grooves and core holes of Profiles 5 are designed for M5 screws.

## **Product properties**

| Material        | Al Mg Si 0.5 F25, artificially aged |
|-----------------|-------------------------------------|
| Anodised        | E6EV1 10-15 µm silver               |
| Tolerances      | EN 12020-2                          |
| Compatible with | item                                |
| Nutauszugskraft | F=500 N                             |
| Groove shape    | 1 side closed                       |
| Profile length  | Cut length                          |
| Size            | 40x20 mm                            |
| Delivery unit   | Cuts                                |
| Contour         | Rectangular                         |
| Series          | Series 5                            |
| Colour          | natural                             |
| Execution       | heavy                               |