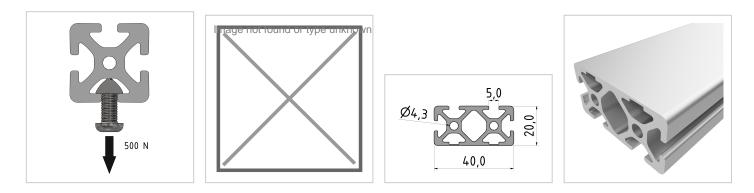

## **Product properties**

| Material        | Al Mg Si 0.5 F25, artificially aged |
|-----------------|-------------------------------------|
| Anodised        | E6EV1 10-15 µm silver               |
| Tolerances      | EN 12020-2                          |
| Compatible with | item                                |
| Nutauszugskraft | F=500 N                             |
| Groove shape    | 1 side closed                       |
| Profile length  | Cut length                          |
| Size            | 40x20 mm                            |
| Delivery unit   | Cuts                                |
| Contour         | Rectangular                         |
| Series          | Series 5                            |
| Colour          | natural                             |
| Execution       | heavy                               |