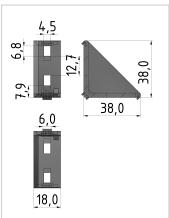

## **Product properties**

Profile processing without profile machining

Compatible with Bosch Part type **Bracket** 40x20 mm Size Angle bracket type Angle bracket Al

Series 20-6

**Series** 