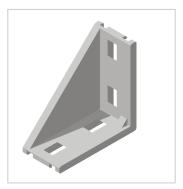

## Angle Bracket 20x40 - 6 | white aluminium

Winkel 20x40, weißaluminium-6 kaufen? Jetzt sparen in unserem Onlineshop?!

Product number ZB-1035-W Weight 0.014kg



## **Product description**

Angles are a force-fit and processing wireless connection. These are also used as additional reinforcement of connections and as a fastener for attachments. Integral safety devices for fixing the profile are available. These are removed if necessary.

## **Product properties**

Profile processing without profile machining

Compatible with Bosch Part type **Bracket** 40x20 mm Size Angle bracket type Angle bracket Al

Series 20-6

**Series** 



## More images