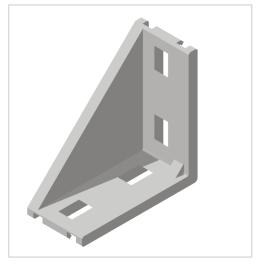

## Angle Bracket 20x40 - 6 | white aluminium

Winkel 20x40, weißaluminium-6 kaufen? Jetzt sparen in unserem Onlineshop?!

Product number ZB-1035-W Weight 0.014kg

## **Product description**

Angles are a force-fit and processing wireless connection. These are also used as additional reinforcement of connections and as a fastener for attachments. Integral safety devices for fixing the profile are available. These are removed if necessary.

## **Product properties**

Profile processing without profile machining

Compatible with Bosch Part type **Bracket** 40x20 mm Size Angle bracket type Angle bracket Al

Series 20-6

**Series** 