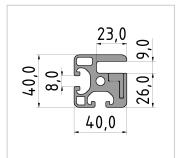

## **Product properties**

Compatible withitemNutauszugskraftF=5.000 NBreite Profil40 mmHöhe Profil40 mm

Funktionsintegration Flächenbefestigung

Profile length
Series
Series 8
Contour
Square
Groove shape
Cut length
Series 8
Contour
Square
Clamp Profile