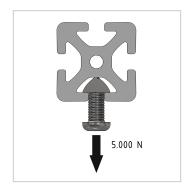

## **Product properties**

Compatible withitemNutauszugskraftF=5.000 NBreite Profil40 mmHöhe Profil40 mm

Funktionsintegration Flächenbefestigung

Profile length
Series
Series 8
Contour
Square
Groove shape
Cut length
Series 8
Contour
Square
Clamp Profile