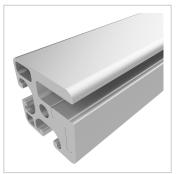

## Clamp Profile 8 40x40, natural | Cut length

Klemmprofil 8 40x40, natur kaufen ? – 0.0.196.50 kompatibel mit Aluprofilen. Jetzt sparen in unserem Onlineshop ?!

**Product number** PI-1390 SZ **Weight** 2.3kg

## Product description

Profiles 8 are suitable for assemblies of all kinds. Due to the different profile geometries, the material requirements can be adapted to the application. The grooves and the core holes of the profiles 8 are designed for M8 screws. Clamping profiles are used to build large and stable protective panels. The panel elements are screwed together with cylinder head screws and clamping strips. The direct screwing of the panel element supports the stability of the panel. Panel size: clear inside dimension +30.0 mm