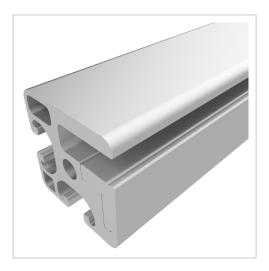

## Clamp Profile 8 40x40, natural | Cut length

Klemmprofil 8 40x40, natur kaufen ? – 0.0.196.50 kompatibel mit Aluprofilen. Jetzt sparen in unserem Onlineshop ?!

**Product number** PI-1390 SZ **Weight** 2.3kg

## Product description

Profiles 8 are suitable for assemblies of all kinds. Due to the different profile geometries, the material requirements can be adapted to the application. The grooves and the core holes of the profiles 8 are designed for M8 screws. Clamping profiles are used to build large and stable protective panels. The panel elements are screwed together with cylinder head screws and clamping strips. The direct screwing of the panel element supports the stability of the panel. Panel size: clear inside dimension +30.0 mm