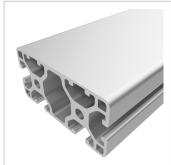

## **Product description**

The profiles 6 light with closed grooves are suitable for weight-optimised assemblies of all kinds. With the closed groove side, visually appealing and low-maintenance constructions can be realised. The grooves and the core holes of the profiles 6 are designed for M6 screws.

## **Product properties**

Material Al Mg Si 0.5 F25, artificially aged

Anodised E6EV1 10-15 µm silver

**Tolerances** EN 12020-2 Nutauszugskraft F=500 N **Breite Profil** 60 mm Höhe Profil 30 mm Series 6 Series 1 side closed **Groove shape** Profile length Cut length **Delivery unit** Cuts **Execution** light Size 60x30 mm Colour natural