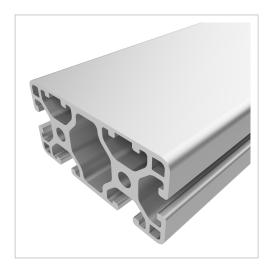

## Profile 6 60x30 2N light, natural | Cut length

Profil 6 60x30 2N leicht, natur kaufen ? – 0.0.451.10 kompatibel mit Aluprofilen. Jetzt sparen in unserem Onlineshop ?!

**Product number** PI-3170 SZ **Weight** 1.549kg

## **Product description**

The profiles 6 light with closed grooves are suitable for weight-optimised assemblies of all kinds. With the closed groove side, visually appealing and low-maintenance constructions can be realised. The grooves and the core holes of the profiles 6 are designed for M6 screws.