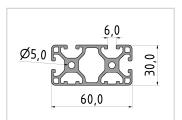

## **Product properties**

Material Al Mg Si 0.5 F25, artificially aged

Anodised E6EV1 10-15 µm silver

**Tolerances** EN 12020-2 Nutauszugskraft F=500 N **Breite Profil** 60 mm Höhe Profil 30 mm Series 6 Series 1 side closed **Groove shape** Profile length Cut length **Delivery unit** Cuts **Execution** light Size 60x30 mm Colour natural