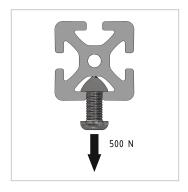

## **Product properties**

Material Al Mg Si 0.5 F25, artificially aged

Anodised E6EV1 10-15 µm silver

**Tolerances** EN 12020-2 Nutauszugskraft F=500 N **Breite Profil** 60 mm Höhe Profil 30 mm Series 6 Series 1 side closed **Groove shape** Profile length Cut length **Delivery unit** Cuts **Execution** light Size 60x30 mm Colour natural