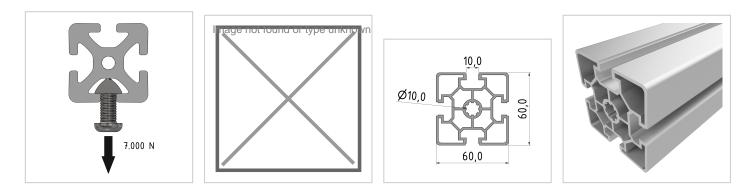

## Product description

The profiles in pitch 60 with groove 10 are suitable for assemblies of all kinds. Due to the different profile geometries, the material requirements can be adapted to the application. The grooves are designed for M8 screws. Cut to size max. 6000 mm

## **Product properties**

| Material          | AI Mg Si 0.5 F25, artificially aged |
|-------------------|-------------------------------------|
| Anodised          | E6EV1 10-15 µm silver               |
| Tolerances        | EN 12020-2                          |
| Compatible with   | Bosch                               |
| Nutauszugskraft   | F=7.000 N                           |
| Breite Profil     | 60 mm                               |
| Höhe Profil       | 60 mm                               |
| Groove shape      | Open grooves                        |
| Series            | Series 60-10                        |
| Size              | 60x60 mm                            |
| Profile length    | Cut length                          |
| Contour           | Square                              |
| Delivery unit     | Cuts                                |
| Execution         | light                               |
| Modular dimension | Modular dimension 60                |
| Colour            | natural                             |
|                   |                                     |