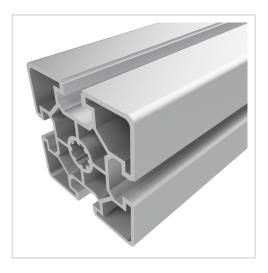

## Profile 60x60 light natural-10 | Cut length

Strebenprofil 60x60L kaufen ? – 3 842 992 443 kompatibel mit Bosch-Geräten. Jetzt sparen in unserem Onlineshop ?!

Product numberPB-1410 SZWeight2.57kg

## Product description

The profiles in pitch 60 with groove 10 are suitable for assemblies of all kinds. Due to the different profile geometries, the material requirements can be adapted to the application. The grooves are designed for M8 screws. Cut to size max. 6000 mm

## **Product properties**

| Material          | AI Mg Si 0.5 F25, artificially aged |
|-------------------|-------------------------------------|
| Anodised          | E6EV1 10-15 µm silver               |
| Tolerances        | EN 12020-2                          |
| Compatible with   | Bosch                               |
| Nutauszugskraft   | F=7.000 N                           |
| Breite Profil     | 60 mm                               |
| Höhe Profil       | 60 mm                               |
| Groove shape      | Open grooves                        |
| Series            | Series 60-10                        |
| Size              | 60x60 mm                            |
| Profile length    | Cut length                          |
| Contour           | Square                              |
| Delivery unit     | Cuts                                |
| Execution         | light                               |
| Modular dimension | Modular dimension 60                |
| Colour            | natural                             |
|                   |                                     |