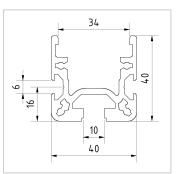

## **Product properties**

Material Al Mg Si 0.5 F25, artificially aged

Anodised E6EV1 10-15 µm silver

Tolerances EN 12020-2 Compatible with Bosch

Series B- LPS Lean Production
Part type Roller conveyor profile

**Delivery unit** Cuts **Colour** natural

Lean system type D28 Aluminium B kit system