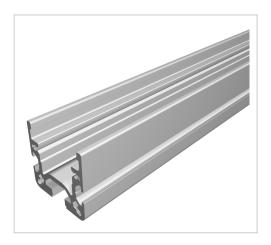

## Castor Rail 40x40 B, natural - Alu | Cut length

Rollenschiene 40x40 B, natur kaufen ? Jetzt sparen in unserem Onlineshop ?!

**Product number** PL-1095 SZ **Weight** 1.28kg

## Product description

The roller track 40x40 D28 is our specialist for complex transport solutions.

The 40x40 roller track forms the basis.

It is equipped with roller, ball transfer roller, brush or glide inserts. The various inserts can also be retrofitted as required by simply by simply snapping them into place