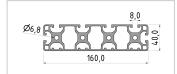

## **Product properties**

**Breite Profil** 160 mm **Höhe Profil** 40 mm

Groove shape 1 side closed Profile length Cut length Series 8 Delivery unit Cuts Execution 1 side closed Cut length Cut length Series 8

Size 160x40 mm
Colour natural
Key-width 2,5 mm