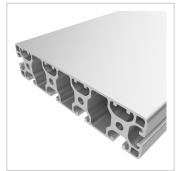

## Profile 8 160x40 4N light, natural | Cut length

Profil 8 160x40 4N leicht, natur kaufen ? – 0.0.429.04 kompatibel mit Aluprofilen. Jetzt sparen in unserem Onlineshop ?!

**Product number** PI-1380 SZ **Weight** 5.98kg

## Product description

The profiles 8 light with closed grooves are suitable for assemblies of all kinds. With the closed groove side, visually appealing and low-maintenance constructions can be realised. The grooves and core holes of Profiles 8 are designed for M8 screws. Cut to size max. 6000 mm

## **Product properties**

**Breite Profil** 160 mm **Höhe Profil** 40 mm

Groove shape 1 side closed Profile length Cut length Series 8 Delivery unit Cuts Execution 1 side closed Cut length Cut length Series 8

Size 160x40 mm
Colour natural
Key-width 2,5 mm