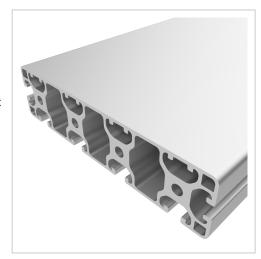

## Profile 8 160x40 4N light, natural | Cut length

Profil 8 160x40 4N leicht, natur kaufen ? – 0.0.429.04 kompatibel mit Aluprofilen. Jetzt sparen in unserem Onlineshop ?!

**Product number** PI-1380 SZ **Weight** 5.98kg

## Product description

The profiles 8 light with closed grooves are suitable for assemblies of all kinds. With the closed groove side, visually appealing and low-maintenance constructions can be realised. The grooves and core holes of Profiles 8 are designed for M8 screws. Cut to size max. 6000 mm

## **Product properties**

**Breite Profil** 160 mm **Höhe Profil** 40 mm

Groove shape 1 side closed Profile length Cut length Series 8 Delivery unit Cuts Execution 1 side closed Cut length Cut length Series 8

Size 160x40 mm
Colour natural
Key-width 2,5 mm