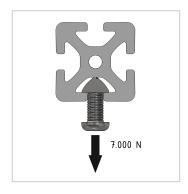

## **Product properties**

Material Al Mg Si 0.5 F25, artificially aged

**Anodised** E6EV1 10-15 µm silver

EN 12020-2 **Tolerances** Compatible with Bosch Nutauszugskraft F=7.000 N **Breite Profil** 100 mm Höhe Profil 100 mm **Groove shape** Open grooves **Profile length** Cut length