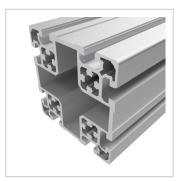

## Profile 100x100 light natural-10 | Cut length

Strebenprofil 100x100L kaufen ? – 3 842 993 171 kompatibel mit Bosch-Geräten. Jetzt sparen in unserem Onlineshop ?!

Product number PB-1330 SZ Weight 8.12kg

## Product description

The profiles in pitch 50 with groove 10 are suitable for assemblies of all kinds. Due to the different profile geometries, the material requirements can be adapted to the application. The grooves are designed for M8 screws.

Contour Square Size 100x100 mm

**Delivery unit Execution** light

**Series** Series 50-10 Colour natural

Modular dimension Modular dimension 50

Cuts