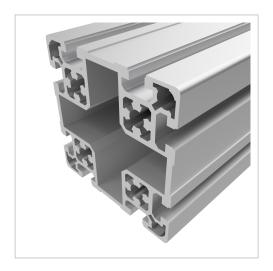

## Profile 100x100 light natural-10 | Cut length

Strebenprofil 100x100L kaufen ? – 3 842 993 171 kompatibel mit Bosch-Geräten. Jetzt sparen in unserem Onlineshop ?!

Product number PB-1330 SZ Weight 8.12kg

## Product description

The profiles in pitch 50 with groove 10 are suitable for assemblies of all kinds. Due to the different profile geometries, the material requirements can be adapted to the application. The grooves are designed for M8 screws.

Contour Square Size 100x100 mm

**Delivery unit Execution** light

**Series** Series 50-10 Colour natural

Modular dimension Modular dimension 50

Cuts