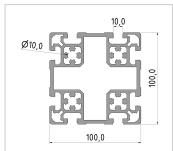

## **Product properties**

Material Al Mg Si 0.5 F25, artificially aged

**Anodised** E6EV1 10-15 µm silver

EN 12020-2 **Tolerances** Compatible with Bosch Nutauszugskraft F=7.000 N **Breite Profil** 100 mm Höhe Profil 100 mm **Groove shape** Open grooves **Profile length** Cut length

Contour Square Size 100x100 mm

**Delivery unit Execution** light

**Series** Series 50-10 Colour natural

Modular dimension Modular dimension 50

Cuts