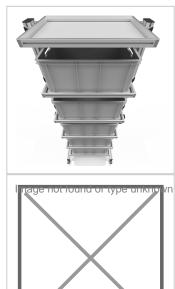

# System trolley for Euro containers 60 x 40 H 200 cm without pull-out | 6 x shelf, for 5 x EG 64/27, including Euro container

Product number 1015121 Weight 90.2kg

## Product description

Discover Our System Cart for Euro Containers (60 x 40 x 200 cm) Without Extension – The Ideal Solution for Efficient Storage and Transport

With a height of 200 cm and a sturdy construction, this cart provides optimal support for your logistics requirements.

#### **Key Features:**

- Sturdy Construction: Made from high-quality aluminum profiles, ensuring durability and reliability in daily use.
- Space-Saving Design: The 60 x 40 cm dimensions allow for efficient space utilization, ideal for compact storage areas.
- Secure Hold: A shelf with a surrounding edge keeps containers securely in place, preventing movement during transport.
- Dual-Sided Access: Convenient access to container contents from both sides, streamlining workflow efficiency.
- Smooth-Running Wheels: Lockable wheels ensure both mobility and stability, making the cart highly versatile.

### **Product properties**

System trolley type System trolley without drawer

Scope of delivery with euro container

**Colour** silver gray similar to RAL 7001

ESD discharging No

Size System trolley for Euro containers 60x40 Height 200 cm