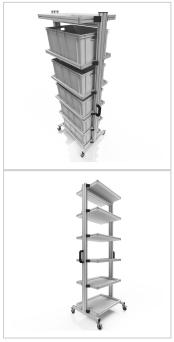

# System trolley for Euro containers 60 x 40 H 200 cm without pull-out | 6 x shelf, for 5 x EG 64/27, including Euro container

Product number 1015121 Weight 90.2kg

## Product description

Discover Our System Cart for Euro Containers (60 x 40 x 200 cm) Without Extension – The Ideal Solution for Efficient Storage and Transport

With a height of 200 cm and a sturdy construction, this cart provides optimal support for your logistics requirements.

#### **Key Features:**

- Sturdy Construction: Made from high-quality aluminum profiles, ensuring durability and reliability in daily use.
- Space-Saving Design: The 60 x 40 cm dimensions allow for efficient space utilization, ideal for compact storage areas.
- Secure Hold: A shelf with a surrounding edge keeps containers securely in place, preventing movement during transport.
- Dual-Sided Access: Convenient access to container contents from both sides, streamlining workflow efficiency.
- Smooth-Running Wheels: Lockable wheels ensure both mobility and stability, making the cart highly versatile.

### **Product properties**

System trolley type System trolley without drawer

Scope of delivery with euro container

**Colour** silver gray similar to RAL 7001

ESD discharging No

Size System trolley for Euro containers 60x40 Height 200 cm