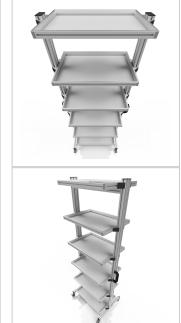

# System trolley for Euro containers 60 x 40 H 200 cm without pull-out | 6 x shelf, for 5 x EG 64/27, including Euro container

Product number 1015121 Weight 90.2kg

## Product description

Discover Our System Cart for Euro Containers (60 x 40 x 200 cm) Without Extension – The Ideal Solution for Efficient Storage and Transport

With a height of 200 cm and a sturdy construction, this cart provides optimal support for your logistics requirements.

#### **Key Features:**

- Sturdy Construction: Made from high-quality aluminum profiles, ensuring durability and reliability in daily use.
- Space-Saving Design: The 60 x 40 cm dimensions allow for efficient space utilization, ideal for compact storage areas.
- Secure Hold: A shelf with a surrounding edge keeps containers securely in place, preventing movement during transport.
- Dual-Sided Access: Convenient access to container contents from both sides, streamlining workflow efficiency.
- Smooth-Running Wheels: Lockable wheels ensure both mobility and stability, making the cart highly versatile.