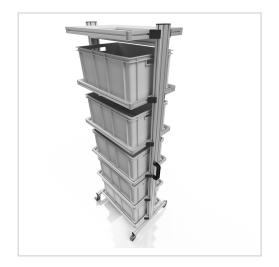

# System trolley for Euro containers 60 x 40 H 200 cm without pull-out | 6 x shelf, for 5 x EG 64/27, including Euro container

Product number 1015121 Weight 90.2kg

## Product description

Discover Our System Cart for Euro Containers (60 x 40 x 200 cm) Without Extension – The Ideal Solution for Efficient Storage and Transport

With a height of 200 cm and a sturdy construction, this cart provides optimal support for your logistics requirements.

#### **Key Features:**

- Sturdy Construction: Made from high-quality aluminum profiles, ensuring durability and reliability in daily use.
- Space-Saving Design: The 60 x 40 cm dimensions allow for efficient space utilization, ideal for compact storage areas.
- Secure Hold: A shelf with a surrounding edge keeps containers securely in place, preventing movement during transport.
- Dual-Sided Access: Convenient access to container contents from both sides, streamlining workflow efficiency.
- Smooth-Running Wheels: Lockable wheels ensure both mobility and stability, making the cart highly versatile.

### **Product properties**

System trolley type System trolley without drawer

Scope of delivery with euro container

**Colour** silver gray similar to RAL 7001

ESD discharging No

Size System trolley for Euro containers 60x40 Height 200 cm