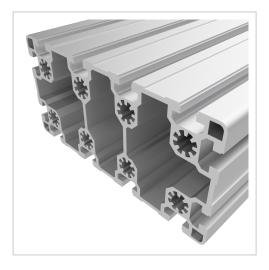

## Profile 90x180 light natural-10 | Cut length

Strebenprofil 90x180L kaufen ? – 3 842 992 857 kompatibel mit Bosch-Geräten. Jetzt sparen in unserem Onlineshop ?!

**Product number** PB-1280 SZ **Weight** 11.6kg

## Product description

The profiles in pitch 45 with groove 10 are suitable for assemblies of all kinds. Due to the different profile geometries, the material requirements can be adapted to the application. The grooves are designed for M8 screws.

## **Product properties**

Compatible withBoschHöhe Profil90 mmBreite Profil180 mm

Groove shape Open grooves
Series Series 45-10
Profile length Cut length
Delivery unit Cuts

Execution light
Contour Rectangular
Colour natural

Modular dimension Modular dimension 45

**Size** 90x180 mm