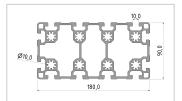

## **Product properties**

Compatible withBoschHöhe Profil90 mmBreite Profil180 mm

Groove shape Open grooves
Series Series 45-10
Profile length Cut length
Delivery unit Cuts

Execution light
Contour Rectangular
Colour natural

Modular dimension Modular dimension 45

**Size** 90x180 mm