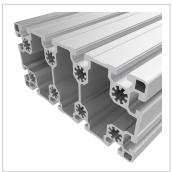

## Profile 90x180 light natural-10 | Cut length

Strebenprofil 90x180L kaufen ? – 3 842 992 857 kompatibel mit Bosch-Geräten. Jetzt sparen in unserem Onlineshop ?!

**Product number** PB-1280 SZ **Weight** 11.6kg

## Product description

The profiles in pitch 45 with groove 10 are suitable for assemblies of all kinds. Due to the different profile geometries, the material requirements can be adapted to the application. The grooves are designed for M8 screws.

## **Product properties**

Compatible withBoschHöhe Profil90 mmBreite Profil180 mm

Groove shape Open grooves
Series Series 45-10
Profile length Cut length
Delivery unit Cuts

Execution light
Contour Rectangular
Colour natural

Modular dimension Modular dimension 45

**Size** 90x180 mm