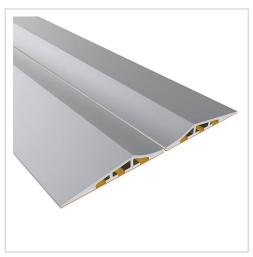

# Parking rail high-high | 800 mm

Parkschiene hoch-hoch 800 mm-Set kaufen ? Jetzt sparen in unserem Onlineshop ?!

Product numberLN-1018Weight1.2kg

#### **Key Features:**

? Robust Construction: Made from high-quality materials, ensuring durability and stability for daily use.

- ? Easy Installation: Thoughtfully designed for quick and hassle-free mounting, saving time and effort.
- ? Flexibility: With a length of 2400 mm, these rails are suitable for various applications and can be customized as needed.
- ? Complete Set: Includes all necessary components for immediate implementation in your warehouse.

## More images

HIGH: For light to medium weights

HOCH: Für leichte bis mittlere Gewichte