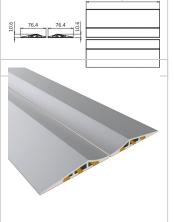

#### **Key Features:**

? Robust Construction: Made from high-quality materials, ensuring durability and stability for daily use.

- ? Easy Installation: Thoughtfully designed for quick and hassle-free mounting, saving time and effort.
- ? Flexibility: With a length of 2400 mm, these rails are suitable for various applications and can be customized as needed.
- ? Complete Set: Includes all necessary components for immediate implementation in your warehouse.

## Product properties

Part type Parking rails