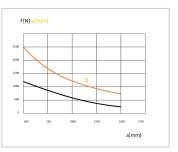

## Roller Conveyor St D30, grey

Rollenbahn St D30, schwarz kaufen ? -0.0.637.55 kompatibel mit Aluprofilen. Jetzt sparen in unserem Onlineshop ?!

Product number ZL-9016 SN4500

Weight 3.798kg Length 4500mm



## **Product description**

Delivery length 4500 mm Perfect for your lean shelving: smooth-running roller conveyors with steel axles for an extra long service life.

## **Product properties**

Compatible with item, Bosch

Series i- LPS Lean Production, B- LPS Lean Production

Part type Roller tracks St

ColourblackProfile length4500 mmDelivery unitRods

Material Galvanized steel

Lean system type D30 Aluminium i kit system



## More images