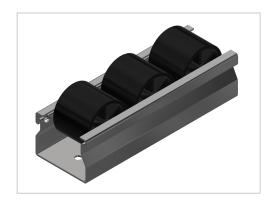

## **Product description**

Delivery length 4500 mm Perfect for your lean shelving: smooth-running roller conveyors with steel axles for an extra long service life.

## **Product properties**

Compatible with item, Bosch

Series i- LPS Lean Production, B- LPS Lean Production

Part type Roller tracks St

ColourblackProfile length4500 mmDelivery unitRods

Material Galvanized steel