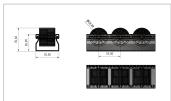

## **Product properties**

Compatible with item, Bosch

Series i- LPS Lean Production, B- LPS Lean Production

Part type Roller tracks St

ColourblackProfile length4500 mmDelivery unitRods

Material Galvanized steel