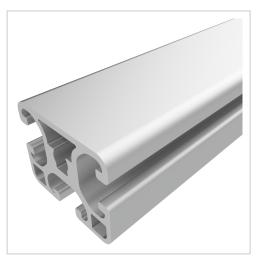

## Profile 8 40x32 light, natural | 6000 mm bar

Profil 8 40x32 leicht, natur kaufen ? – 0.0.494.95 kompatibel mit Aluprofilen. Jetzt sparen in unserem Onlineshop ?!

 Product number
 PI-1194 SN6000

 Weight
 8.298kg

## **Product description**

Profiles 8 are suitable for assemblies of all kinds. Due to the different profile geometries, the material requirements can be adapted to the application. The grooves and the core holes of the profiles 8 are designed for M8 screws.

## Product properties

Material Al Mg Si 0.5 F25, artificially aged Anodised E6EV1 10-15 µm silver **Tolerances** EN 12020-2 Compatible with item Nutauszugskraft F=2.500 N **Breite Profil** 40 mm Höhe Profil 32 mm Rods **Delivery unit** Series Series 8 Groove shape **Clamp Profile** Profile length 6000 mm bar Size 40x32 mm Execution light Contour Rectangular Colour natural