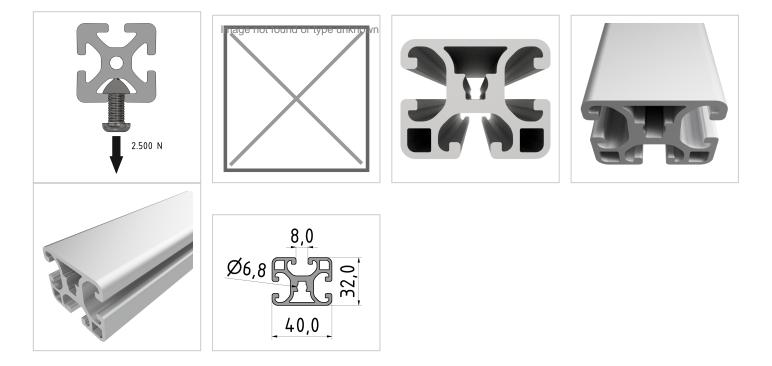

## **Product description**

Profiles 8 are suitable for assemblies of all kinds. Due to the different profile geometries, the material requirements can be adapted to the application. The grooves and the core holes of the profiles 8 are designed for M8 screws.

## Product properties

Material Al Mg Si 0.5 F25, artificially aged Anodised E6EV1 10-15 µm silver **Tolerances** EN 12020-2 Compatible with item Nutauszugskraft F=2.500 N **Breite Profil** 40 mm Höhe Profil 32 mm Rods **Delivery unit** Series Series 8 Groove shape **Clamp Profile** Profile length 6000 mm bar Size 40x32 mm Execution light Contour Rectangular Colour natural