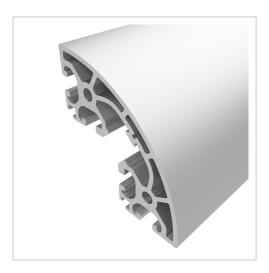

## Profile 8 160x160, natural | Cut length

Profil X 8 40 R80-90° K15 - XMS, natur kaufen ? Jetzt sparen in unserem Onlineshop 21

**Product number** PI-6130 SZ **Weight** 20.773kg

## **Product properties**

Material Al Mg Si 0.5 F25, artificially aged

Anodised E6EV1 10-15 µm silver

Tolerances EN 12020-2 Nutauszugskraft F=2.500 N

Funktionsintegration Kabelkanalöffnung

**Execution** XMS, heavy **Profile length** Cut length **Series** Series 8 **Delivery unit** Cuts Contour Round Colour natural Size 80x40 mm **Groove shape** Radius profiles