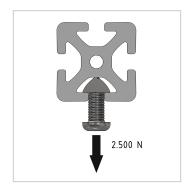

## **Product properties**

Material Al Mg Si 0.5 F25, artificially aged

Anodised E6EV1 10-15 µm silver

Tolerances EN 12020-2 Nutauszugskraft F=2.500 N

Funktionsintegration Kabelkanalöffnung

**Execution** XMS, heavy **Profile length** Cut length **Series** Series 8 **Delivery unit** Cuts Contour Round Colour natural Size 80x40 mm **Groove shape** Radius profiles