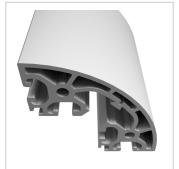

## Profile 8 160x160, natural | Cut length

Profil X 8 40 R80-90° K15 - XMS, natur kaufen ? Jetzt sparen in unserem Onlineshop 21

**Product number** PI-6130 SZ **Weight** 20.773kg

## **Product properties**

Material Al Mg Si 0.5 F25, artificially aged

Anodised E6EV1 10-15 µm silver

Tolerances EN 12020-2 Nutauszugskraft F=2.500 N

Funktionsintegration Kabelkanalöffnung

**Execution** XMS, heavy **Profile length** Cut length **Series** Series 8 **Delivery unit** Cuts Contour Round Colour natural Size 80x40 mm **Groove shape** Radius profiles