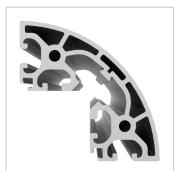

## Profile 8 160x160, natural | Cut length

Profil X 8 40 R80-90° K15 - XMS, natur kaufen ? Jetzt sparen in unserem Onlineshop 21

**Product number** PI-6130 SZ **Weight** 20.773kg

## **Product properties**

Material Al Mg Si 0.5 F25, artificially aged

Anodised E6EV1 10-15 µm silver

Tolerances EN 12020-2 Nutauszugskraft F=2.500 N

Funktionsintegration Kabelkanalöffnung

**Execution** XMS, heavy **Profile length** Cut length **Series** Series 8 **Delivery unit** Cuts Contour Round Colour natural Size 80x40 mm **Groove shape** Radius profiles