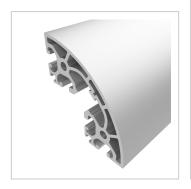

## Profile 8 160x160, natural | Cut length

Profil X 8 40 R80-90° K15 - XMS, natur kaufen ? Jetzt sparen in unserem Onlineshop 21

**Product number** PI-6130 SZ **Weight** 20.773kg

## **Product properties**

Material Al Mg Si 0.5 F25, artificially aged

Anodised E6EV1 10-15 µm silver

Tolerances EN 12020-2 Nutauszugskraft F=2.500 N

Funktionsintegration Kabelkanalöffnung

**Execution** XMS, heavy **Profile length** Cut length **Series** Series 8 **Delivery unit** Cuts Contour Round Colour natural Size 80x40 mm **Groove shape** Radius profiles