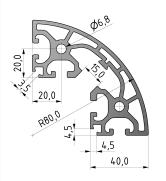

## Profile 8 160x160, natural | Cut length

Profil X 8 40 R80-90° K15 - XMS, natur kaufen ? Jetzt sparen in unserem Onlineshop 21

**Product number** PI-6130 SZ **Weight** 20.773kg

## **Product properties**

Material Al Mg Si 0.5 F25, artificially aged

Anodised E6EV1 10-15 µm silver

Tolerances EN 12020-2 Nutauszugskraft F=2.500 N

Funktionsintegration Kabelkanalöffnung

**Execution** XMS, heavy **Profile length** Cut length **Series** Series 8 **Delivery unit** Cuts Contour Round Colour natural Size 80x40 mm **Groove shape** Radius profiles