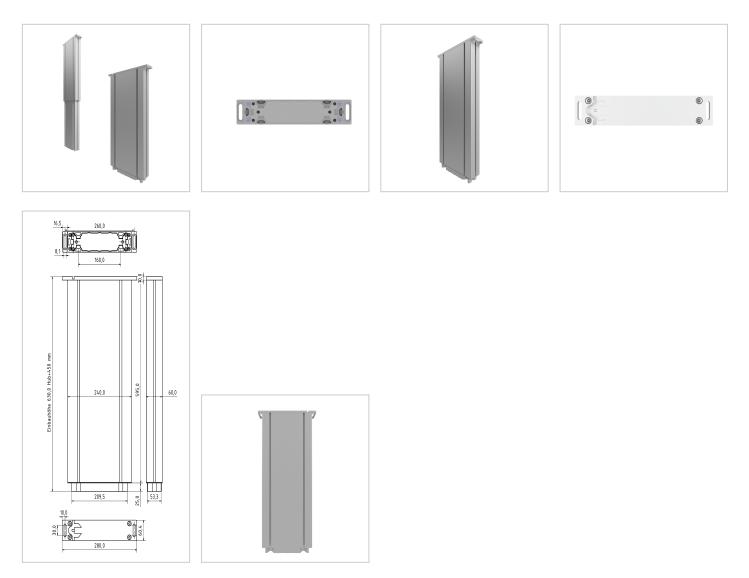

### **Product properties**

| Series                 | Workstation systems                                 |
|------------------------|-----------------------------------------------------|
| Part type              | Telescopic lifting columns                          |
| Connection cable       | 2000 mm pluggable with connector Molex Mini Fit jr. |
| Nominal force          | 2000 N                                              |
| Stroke                 | 450 mm                                              |
| Lifting speed          | 9 mm/s                                              |
| Installation dimension | 630 mm                                              |