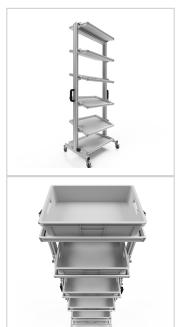

# System trolley for Euro containers 60 x 40 H 200 cm tiltable | 5 x tiltable shelf, 1 x rigid shelf, for 5 x EG 64/12, without Euro container

Product number 1014808 Weight 110kg

### Product description

**Efficient and Flexible Storage Solution** 

Our system cart for Euro containers (60 x 40 x 200 cm) provides a reliable and versatile solution for transporting and storing materials. This cart combines a sturdy construction with tiltable shelves, ensuring maximum flexibility and user-friendliness.

#### **Key Features:**

Dimensions: 60 x 40 x 200 cm
Material: Durable aluminum profile
Load Capacity: Up to 250 kg

• Shelves: Tiltable shelves and one fixed shelf for optimal accessibility

• Wheels: Lockable and smooth-running wheels

#### Advantages:

• Flexibility: Tiltable shelves allow for easy access to stored materials

• Stability: High load capacity and robust design for industrial use

• Mobility: Smooth-running, lockable wheels ensure effortless handling