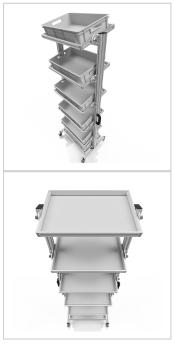

# System trolley for Euro containers 60 x 40 H 200 cm tiltable | 5 x tiltable shelf, 1 x rigid shelf, for 5 x EG 64/12, without Euro container

Product number 1014808 Weight 110kg

### Product description

**Efficient and Flexible Storage Solution** 

Our system cart for Euro containers (60 x 40 x 200 cm) provides a reliable and versatile solution for transporting and storing materials. This cart combines a sturdy construction with tiltable shelves, ensuring maximum flexibility and user-friendliness.

#### **Key Features:**

Dimensions: 60 x 40 x 200 cm
Material: Durable aluminum profile
Load Capacity: Up to 250 kg

• Shelves: Tiltable shelves and one fixed shelf for optimal accessibility

• Wheels: Lockable and smooth-running wheels

#### Advantages:

• Flexibility: Tiltable shelves allow for easy access to stored materials

• Stability: High load capacity and robust design for industrial use

• Mobility: Smooth-running, lockable wheels ensure effortless handling