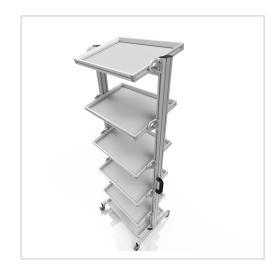

# System trolley for Euro containers 60 x 40 H 200 cm tiltable | 5 x tiltable shelf, 1 x rigid shelf, for 5 x EG 64/12, without Euro container

Product number 1014808 Weight 110kg

### Product description

**Efficient and Flexible Storage Solution** 

Our system cart for Euro containers (60 x 40 x 200 cm) provides a reliable and versatile solution for transporting and storing materials. This cart combines a sturdy construction with tiltable shelves, ensuring maximum flexibility and user-friendliness.

#### **Key Features:**

Dimensions: 60 x 40 x 200 cm
Material: Durable aluminum profile
Load Capacity: Up to 250 kg

• Shelves: Tiltable shelves and one fixed shelf for optimal accessibility

• Wheels: Lockable and smooth-running wheels

#### Advantages:

• Flexibility: Tiltable shelves allow for easy access to stored materials

• Stability: High load capacity and robust design for industrial use

• Mobility: Smooth-running, lockable wheels ensure effortless handling