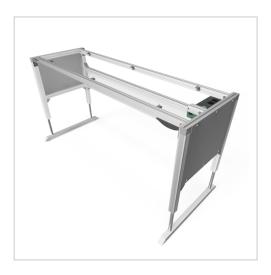

## Product description

Sturdy base frame with sheet steel cladding Powder-coated in light grey RAI 7035

- 4 spindle lifting columns 45x45
- 1x control unit 1x power cable 3m
- 1x cable remote control with memory function
- 2x integrated cable duct 40x40 K

For optimal positioning of materials and tools during assembly, the work table is equipped with a matching table attachment with outrigger The height and reach of the outrigger are infinitely adjustable. The outrigger is used to attach lights and runners. The electric height adjustment allows a flexible working posture adapted to the respective user. The memory function makes the height adjustment easy to operate. The work table is supplied pre-assembled in individual segments for complete assembly.