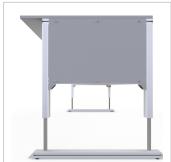

For optimal positioning of materials and tools during assembly, the work table is equipped with a matching table attachment with outrigger The height and reach of the outrigger are infinitely adjustable. The outrigger is used to attach lights and runners. The electric height adjustment allows a flexible working posture adapted to the respective user. The memory function makes the height adjustment easy to operate. The work table is supplied pre-assembled in individual segments for complete assembly.