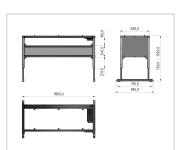

## **Product properties**

Table seriesBasic LineHeight adjustmentelectric

Table design Without table top

Load capacity 400 Kg

Frame height 720 mm - 1020 mm

Stroke 300 mm

Table centrepiece with out Table centrepiece