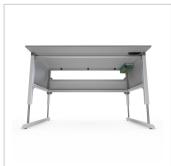

For optimal positioning of materials and tools during assembly, the work table is equipped with a matching table attachment with outrigger The height and reach of the outrigger are infinitely adjustable. The outrigger is used to attach lights and runners. The electric height adjustment allows a flexible working posture adapted to the respective user. The memory function makes the height adjustment easy to operate. The work table is supplied pre-assembled in individual segments for complete assembly.