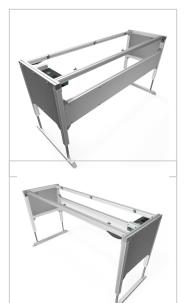

## Product description

Sturdy base frame with sheet steel cladding Powder-coated in light grey RAI 7035

- 4 spindle lifting columns 45x45
- 1x control unit 1x power cable 3m
- 1x cable remote control with memory function
- 2x integrated cable duct 40x40 K

For optimal positioning of materials and tools during assembly, the work table is equipped with a matching table attachment with outrigger The height and reach of the outrigger are infinitely adjustable. The outrigger is used to attach lights and runners. The electric height adjustment allows a flexible working posture adapted to the respective user. The memory function makes the height adjustment easy to operate. The work table is supplied pre-assembled in individual segments for complete assembly.