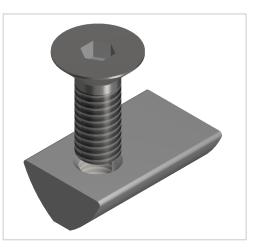

## Fastening Set 6 3-5mm with Countersunk Screw M6

Befestigungssatz 8 5-7mm mit Senkschraube M6 kaufen ? Jetzt sparen in unserem Onlineshop ?!

 Product number
 ZI-1989

 Weight
 0.015kg

## Product description

The fastening set is the screw connection set for angle or bracket 30

Compatible with item 0.0.459.26

## **Product properties**

| Compatible with       | item              |
|-----------------------|-------------------|
| Part type             | Fastening sets    |
| Panel thickness range | 5-7 mm            |
| Screw size            | M6x16             |
| Series                | Series 8          |
| Colour                | galvanized        |
| Screw type            | Countersunk screw |
| Material              | Galvanized steel  |
| Angle bracket type    | Fastening sets    |