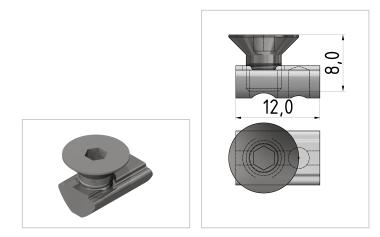

## **Product properties**

| Compatible with                 | item                                          |
|---------------------------------|-----------------------------------------------|
| Screw type of the fastening set | Countersunk head screw                        |
| Screw size                      | M5x8                                          |
| Angle bracket type              | Angle bracket/flat bracket St, Fastening sets |
| Series                          | Series 5                                      |
| Colour                          | galvanized                                    |
| Material                        | Galvanized steel                              |
| Panel width                     | 2-4 mm                                        |