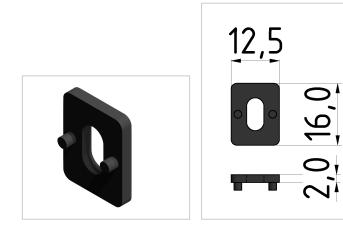

## Clamp-Block Spacer 6 2mm, black

Klemmblock Distanzstück 6 2mm, schwarz kaufen ? Jetzt sparen in unserem Onlineshop ?!

Product number ZI-3170 Weight 0.001kg

## **Product description**

Clamping blocks enable a secure and stable fastening of various surface elements to constructions. These can be used subsequently in assemblies. The position can be freely selected by turning them into the profile groove. Different material thicknesses can be used by means of attachable spacers.