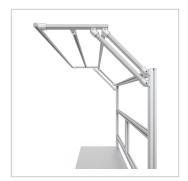

For optimal positioning of materials and tools during assembly, the work table is equipped with a matching table attachment with outrigger The height and reach of the outrigger are infinitely adjustable. The outrigger is used to attach lights and runners. The electric height adjustment allows a flexible working posture adapted to the respective user. The memory function makes the height adjustment easy to operate. The work table is supplied pre-assembled in individual segments for complete assembly.