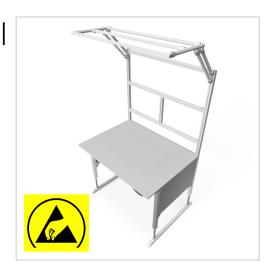

## Basic Line ergo plus worktable | 1200 mm | 900 mm | ESD 30 mm melamine resin board light grey

Product number 1012629

## Product description

Sturdy base frame with sheet steel cladding Powder-coated in light grey RAI 7035

- 4 spindle lifting columns 45x45
- 1x control unit 1x power cable 3m
- 1x cable remote control with memory function
- 2x integrated cable duct 40x40 K

For optimal positioning of materials and tools during assembly, the work table is equipped with a matching table attachment with outrigger The height and reach of the outrigger are infinitely adjustable. The outrigger is used to attach lights and runners. The electric height adjustment allows a flexible working posture adapted to the respective user. The memory function makes the height adjustment easy to operate. The work table is supplied pre-assembled in individual segments for complete assembly.

## **Product properties**

Part type Electric work tables

Table series Basic Line

Table centrepiece with Table centrepiece

 Table design
 With table top

Lifting speed 9 mm/s
Height adjustment electric
Load capacity 400 Kg
ESD discharging Yes