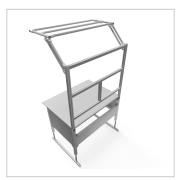

## Basic Line ergo plus worktable | 1200 mm | 900 mm | ESD 30 mm melamine resin board light grey

Product number 1012629

## Product description

Sturdy base frame with sheet steel cladding Powder-coated in light grey RAI 7035

- 4 spindle lifting columns 45x45
- 1x control unit 1x power cable 3m
- 1x cable remote control with memory function
- 2x integrated cable duct 40x40 K

For optimal positioning of materials and tools during assembly, the work table is equipped with a matching table attachment with outrigger The height and reach of the outrigger are infinitely adjustable. The outrigger is used to attach lights and runners. The electric height adjustment allows a flexible working posture adapted to the respective user. The memory function makes the height adjustment easy to operate. The work table is supplied pre-assembled in individual segments for complete assembly.

## **Product properties**

Part type Electric work tables

Table series Basic Line

Table centrepiece with Table centrepiece

 Table design
 With table top

Lifting speed 9 mm/s
Height adjustment electric
Load capacity 400 Kg
ESD discharging Yes