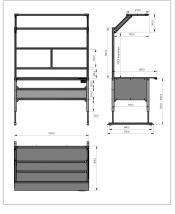

For optimal positioning of materials and tools during assembly, the work table is equipped with a matching table attachment with outrigger The height and reach of the outrigger are infinitely adjustable. The outrigger is used to attach lights and runners. The electric height adjustment allows a flexible working posture adapted to the respective user. The memory function makes the height adjustment easy to operate. The work table is supplied pre-assembled in individual segments for complete assembly.

## **Product properties**

Part type Electric work tables

Table series Basic Line

Table centrepiece with Table centrepiece

 Table design
 With table top

Lifting speed 9 mm/s
Height adjustment electric
Load capacity 400 Kg
ESD discharging Yes

Frame height 720 mm - 1020 mm

Stroke 300 mm