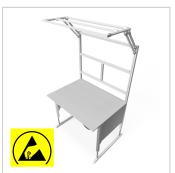

## Basic Line ergo plus worktable | 1200 mm | 900 mm | ESD 30 mm melamine resin board light grey

Product number 1012629

## Product description

Sturdy base frame with sheet steel cladding Powder-coated in light grey RAI 7035

- 4 spindle lifting columns 45x45
- 1x control unit 1x power cable 3m
- 1x cable remote control with memory function
- 2x integrated cable duct 40x40 K

For optimal positioning of materials and tools during assembly, the work table is equipped with a matching table attachment with outrigger The height and reach of the outrigger are infinitely adjustable. The outrigger is used to attach lights and runners. The electric height adjustment allows a flexible working posture adapted to the respective user. The memory function makes the height adjustment easy to operate. The work table is supplied pre-assembled in individual segments for complete assembly.

## **Product properties**

Part type Electric work tables

Table series Basic Line

Table centrepiece with Table centrepiece

 Table design
 With table top

Lifting speed 9 mm/s
Height adjustment electric
Load capacity 400 Kg
ESD discharging Yes