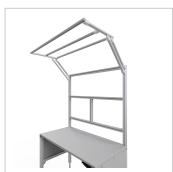

For optimal positioning of materials and tools during assembly, the work table is equipped with a matching table attachment with outrigger The height and reach of the outrigger are infinitely adjustable. The outrigger is used to attach lights and runners. The electric height adjustment allows a flexible working posture adapted to the respective user. The memory function makes the height adjustment easy to operate. The work table is supplied pre-assembled in individual segments for complete assembly.