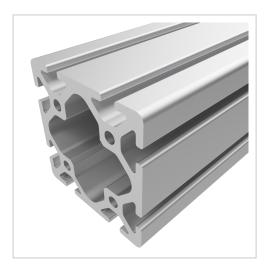

## Profile 6 60x60, natural | Cut length

Profil 6 60x60, natur kaufen ? - 0.0.419.03 kompatibel mit Aluprofilen. Jetzt sparen in unserem Onlineshop ?!

**Product number** PI-3040 SZ **Weight** 3.488kg

## Product description

Profiles 6 are particularly suitable for weight-optimised assemblies. The grooves and the core holes of profiles 6 are designed for M6 screws.

Cut to size max. 6000 mm

## **Product properties**

Nutauszugskraft F=1.750 N **Breite Profil** 60 mm Höhe Profil 60 mm **Series** Series 6 **Groove shape** Open grooves Size 60x60 mm **Profile length** Cut length Contour Square **Delivery unit** Cuts Colour natural **Execution** heavy