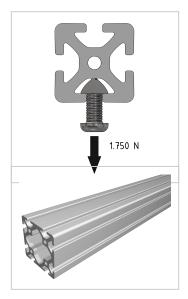

## **Product properties**

Nutauszugskraft F=1.750 N **Breite Profil** 60 mm Höhe Profil 60 mm **Series** Series 6 **Groove shape** Open grooves Size 60x60 mm **Profile length** Cut length Contour Square **Delivery unit** Cuts Colour natural **Execution** heavy