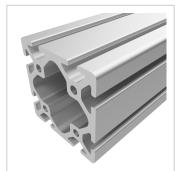

## Profile 6 60x60, natural | Cut length

Profil 6 60x60, natur kaufen ? - 0.0.419.03 kompatibel mit Aluprofilen. Jetzt sparen in unserem Onlineshop ?!

**Product number** PI-3040 SZ **Weight** 3.488kg

## Product description

Profiles 6 are particularly suitable for weight-optimised assemblies. The grooves and the core holes of profiles 6 are designed for M6 screws.

Cut to size max. 6000 mm

## **Product properties**

Nutauszugskraft F=1.750 N **Breite Profil** 60 mm Höhe Profil 60 mm **Series** Series 6 **Groove shape** Open grooves Size 60x60 mm **Profile length** Cut length Contour Square **Delivery unit** Cuts Colour natural **Execution** heavy