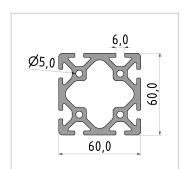

## **Product properties**

Nutauszugskraft F=1.750 N **Breite Profil** 60 mm Höhe Profil 60 mm **Series** Series 6 **Groove shape** Open grooves Size 60x60 mm **Profile length** Cut length Contour Square **Delivery unit** Cuts Colour natural **Execution** heavy