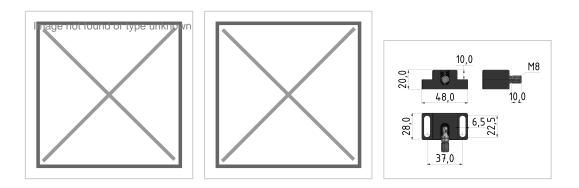

## Product description

Ball catch used for the interlock of swing and sliding doors. Through elongated holes fast installation is possible. When fastening bolts and nuts M6 are needed.