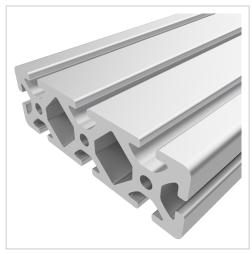

## Product description

Profiles 8 are suitable for assemblies of all kinds. Due to the different profile geometries, the material requirements can be adapted to the application. The grooves and the core holes of the profiles 8 are designed for M8 screws. Cut to size max. 6000 mm

## **Product properties**

| Compatible with | item         |
|-----------------|--------------|
| Nutauszugskraft | F=5.000 N    |
| Breite Profil   | 120 mm       |
| Höhe Profil     | 40 mm        |
| Groove shape    | Open grooves |
| Size            | 120x40 mm    |
| Profile length  | Cut length   |
| Series          | Series 8     |
| Delivery unit   | Cuts         |
| Colour          | natural      |
| Execution       | heavy        |
|                 |              |