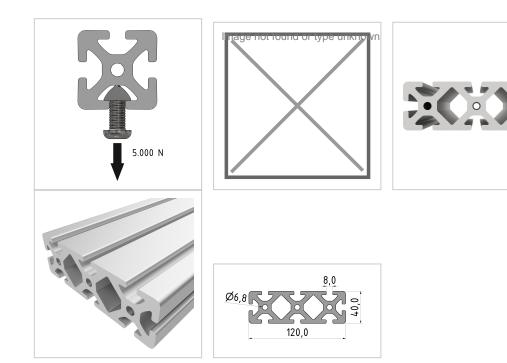

## Product description

Profiles 8 are suitable for assemblies of all kinds. Due to the different profile geometries, the material requirements can be adapted to the application. The grooves and the core holes of the profiles 8 are designed for M8 screws. Cut to size max. 6000 mm

## **Product properties**

| Compatible with | item         |
|-----------------|--------------|
| Nutauszugskraft | F=5.000 N    |
| Breite Profil   | 120 mm       |
| Höhe Profil     | 40 mm        |
| Groove shape    | Open grooves |
| Size            | 120x40 mm    |
| Profile length  | Cut length   |
| Series          | Series 8     |
| Delivery unit   | Cuts         |
| Colour          | natural      |
| Execution       | heavy        |
|                 |              |