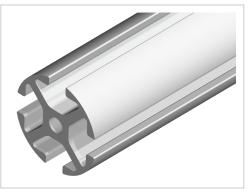

## Profile Tube 6 D30, natural | Cut length

 Product number
 PL-1119 SZ

 Weight
 7.326kg

 Length
 6000mm

## Product description

The profile 6 D30 offer more: Four profile grooves 6 for universal use of the accessories of the 6 series. This profile can be fully combined with tube and profile tube D30.