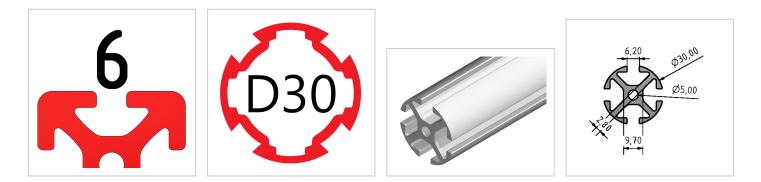

## Product description

The profile 6 D30 offer more: Four profile grooves 6 for universal use of the accessories of the 6 series. This profile can be fully combined with tube and profile tube D30.

## **Product properties**

| Anodised         | E6EV1 10-15 µm silver      |
|------------------|----------------------------|
| Tolerances       | EN 12020-2                 |
| Compatible with  | item                       |
| Series           | i- LPS Lean Production     |
| Profile length   | Cut length                 |
| Delivery unit    | Cuts                       |
| Lean system type | D30 Aluminium i kit system |