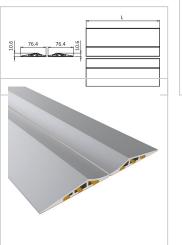

#### **Key Features:**

? Robust Construction: Made from high-quality materials, ensuring durability and stability for daily use.

- ? Easy Installation: Thoughtfully designed for quick and hassle-free mounting, saving time and effort.
- ? Flexibility: With a length of 2400 mm, these rails are suitable for various applications and can be customized as needed.
- ? Complete Set: Includes all necessary components for immediate implementation in your warehouse.

## Product properties

Part type Parking rails