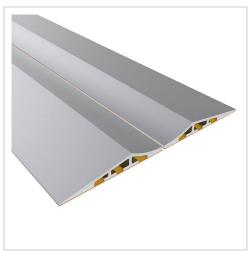

# Parking rail high-high | 1200 mm

Parkschiene hoch-hoch 1200 mm-Set kaufen ? Jetzt sparen in unserem Onlineshop ?!

Product numberLN-1019Weight1.8kg

## Product description

Discover Our High-High Parking Rails Set – The Ideal Solution for Efficient and Flexible Warehouse Organization

This set allows you to clearly define storage spaces, optimizing workflows and improving warehouse efficiency.

#### **Key Features:**

? Robust Construction: Made from high-quality materials, ensuring durability and stability for daily use.

- ? Easy Installation: Thoughtfully designed for quick and hassle-free mounting, saving time and effort.
- ? Flexibility: With a length of 2400 mm, these rails are suitable for various applications and can be customized as needed.
- ? Complete Set: Includes all necessary components for immediate implementation in your warehouse.