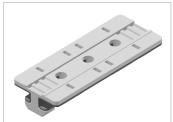

## Product description

The sliding carriage guide 8 40x80 turns the profile groove 8 into a guide. of a stable sliding carriage element.

Sliding elements made of glideable plastic realise a low-wear linear

linear movement, which does not need to be lubricated.

The slide body made of high-strength GD-ZN transfers the load force into the profile groove.

Attachment elements are screwed to the guide with the enclosed M6 nuts.