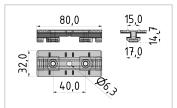

## **Product properties**

Compatible with item

Part type Sliding glides
Series Series 8