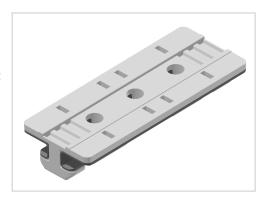

## Product description

The sliding carriage guide 8 40x80 turns the profile groove 8 into a guide. of a stable sliding carriage element.

Sliding elements made of glideable plastic realise a low-wear linear

linear movement, which does not need to be lubricated.

The slide body made of high-strength GD-ZN transfers the load force into the profile groove.

Attachment elements are screwed to the guide with the enclosed M6 nuts.