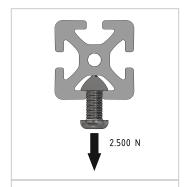

## **Product properties**

Material Al Mg Si 0.5 F25, artificially aged

Anodised E6EV1 10-15 µm silver

TolerancesEN 12020-2NutauszugskraftF=2.500 NBreite Profil120 mmHöhe Profil120 mm

Funktionsintegration Kabelkanalöffnung