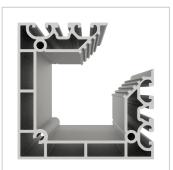

## **Product properties**

Material Al Mg Si 0.5 F25, artificially aged

Anodised E6EV1 10-15 µm silver

TolerancesEN 12020-2NutauszugskraftF=2.500 NBreite Profil120 mmHöhe Profil120 mm

Funktionsintegration Kabelkanalöffnung

ExecutionXMS, heavyProfile lengthCut lengthSeriesSeries 8Delivery unitCutsColournatural

**Groove shape** 2 sides closed 90° **Size** 120x120 mm