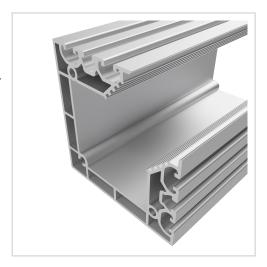

## Profile 8 120x120, natural | Cut length

Profil X 8 120x120 K56 - XMS, natur kaufen ? – 0.0.643.03 kompatibel mit Aluprofilen. Jetzt sparen in unserem Onlineshop ?!

Product number PI-6180 SZ Weight 6.583kg

## Product description

Profiles 8 are suitable for assemblies of all kinds. Due to the different profile geometries, the material requirements can be adapted to the application. The grooves and the core holes of the profiles 8 are designed for M8 screws.

## **Product properties**

Material Al Mg Si 0.5 F25, artificially aged

Anodised E6EV1 10-15 µm silver

TolerancesEN 12020-2NutauszugskraftF=2.500 NBreite Profil120 mmHöhe Profil120 mm

Funktionsintegration Kabelkanalöffnung

ExecutionXMS, heavyProfile lengthCut lengthSeriesSeries 8Delivery unitCutsColournatural

**Groove shape** 2 sides closed 90° **Size** 120x120 mm