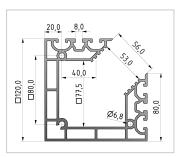

## **Product properties**

Material Al Mg Si 0.5 F25, artificially aged

Anodised E6EV1 10-15 µm silver

TolerancesEN 12020-2NutauszugskraftF=2.500 NBreite Profil120 mmHöhe Profil120 mm

Funktionsintegration Kabelkanalöffnung

ExecutionXMS, heavyProfile lengthCut lengthSeriesSeries 8Delivery unitCutsColournatural

**Groove shape** 2 sides closed 90° **Size** 120x120 mm