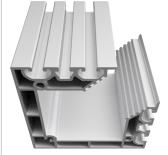

## **Product properties**

Material Al Mg Si 0.5 F25, artificially aged

Anodised E6EV1 10-15 µm silver

TolerancesEN 12020-2NutauszugskraftF=2.500 NBreite Profil120 mmHöhe Profil120 mm

Funktionsintegration Kabelkanalöffnung

ExecutionXMS, heavyProfile lengthCut lengthSeriesSeries 8Delivery unitCutsColournatural

**Groove shape** 2 sides closed 90° **Size** 120x120 mm