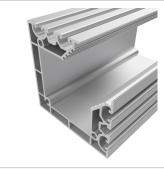

## **Product properties**

Material Al Mg Si 0.5 F25, artificially aged

Anodised E6EV1 10-15 µm silver

TolerancesEN 12020-2NutauszugskraftF=2.500 NBreite Profil120 mmHöhe Profil120 mm

Funktionsintegration Kabelkanalöffnung

ExecutionXMS, heavyProfile lengthCut lengthSeriesSeries 8Delivery unitCutsColournatural

**Groove shape** 2 sides closed 90° **Size** 120x120 mm