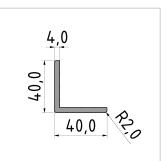

## **Product properties**

Compatible with item **Breite Profil** 40 mm Höhe Profil 40 mm Contour Angle **Profile length** Cut length **Series** Series 8 **Delivery unit** Cuts Size 40x40 mm **Groove shape** 4 sides closed Colour natural **Execution** economy