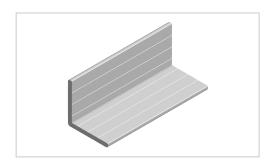

## Profile M 40x40x4 E natural | Cut length

Profil M 40x40x4 E natur kaufen ? – 7.0.001.30 kompatibel mit Aluprofilen. Jetzt sparen in unserem Onlineshop ?!

**Product number** PI-1404 SZ **Weight** 0.81kg

## Product description

Angle and flat profiles can be used in a variety of ways, e.g. for edging panel elements, as end or support strips, etc. Cut to size max. 2000 mm

Compatible with item 7.0.001.30

## **Product properties**

Compatible with item **Breite Profil** 40 mm Höhe Profil 40 mm Contour Angle **Profile length** Cut length **Series** Series 8 **Delivery unit** Cuts Size 40x40 mm **Groove shape** 4 sides closed Colour natural **Execution** economy