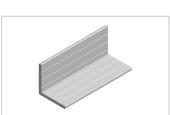

## Profile M 40x40x4 E natural | Cut length

Profil M 40x40x4 E natur kaufen ? – 7.0.001.30 kompatibel mit Aluprofilen. Jetzt sparen in unserem Onlineshop ?!

**Product number** PI-1404 SZ **Weight** 0.81kg

## Product description

Angle and flat profiles can be used in a variety of ways, e.g. for edging panel elements, as end or support strips, etc. Cut to size max. 2000 mm

Compatible with item 7.0.001.30

## **Product properties**

Compatible with item **Breite Profil** 40 mm Höhe Profil 40 mm Contour Angle **Profile length** Cut length **Series** Series 8 **Delivery unit** Cuts Size 40x40 mm **Groove shape** 4 sides closed Colour natural **Execution** economy