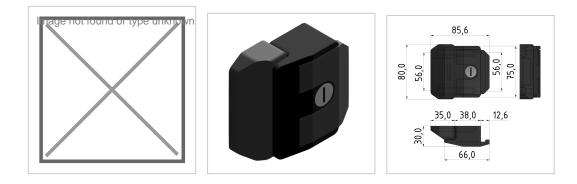

## Product description

The case closure is a locking system which is bolted to the door frame and frames. During assembly, a gap of 1-3 mm is to be provided. For mounting on the profile no drilling is required. The attachment of the latch closure takes place from the front.