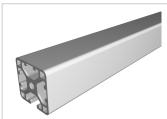

## Profile 6 30x30 3N light, natural

Product number PI-3131 SN6000

Weight 5.88kg Length 6000mm

## Product description

The profiles 6 light with closed grooves are suitable for weight-optimised assemblies of all kinds. With the closed groove side, visually appealing and low-maintenance constructions can be realised. The grooves and the core holes of the profiles 6 are designed for M6 screws.

Groove shape 3 sides closed
Execution light
Size 30x30 mm

natural

Colour

Page 1