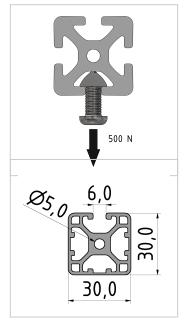

## **Product properties**

Material Al Mg Si 0.5 F25, artificially aged

Anodised E6EV1 10-15 µm silver

Tolerances EN 12020-2

Compatible with item
Nutauszugskraft F=500 N
Breite Profil 30 mm
Höhe Profil 30 mm
Series Series 6
Delivery unit Rods
Contour Square
Profile length 6000 mm bar