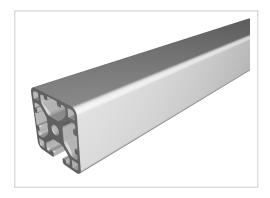

## Profile 6 30x30 3N light, natural

Product number PI-3131 SN6000

Weight 5.88kg Length 6000mm

## Product description

The profiles 6 light with closed grooves are suitable for weight-optimised assemblies of all kinds. With the closed groove side, visually appealing and low-maintenance constructions can be realised. The grooves and the core holes of the profiles 6 are designed for M6 screws.

Groove shape 3 sides closed
Execution light
Size 30x30 mm

natural

Colour

Page 1