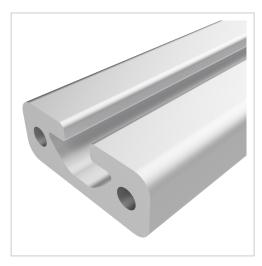

## Profile 8 40x16, natural | Cut length

Profil 8 40x16, natur kaufen ? – 0.0.026.84 kompatibel mit Aluprofilen. Jetzt sparen in unserem Onlineshop ?!

Product numberPI-1010 SZWeight1.18kg

## Product description

Profiles 8 are suitable for assemblies of all kinds. Due to the different profile geometries, the material requirements can be adapted to the application. The grooves and the core holes of the profiles 8 are designed for M8 screws. Cut to size max. 6000 mm

## **Product properties**

Material Al Mg Si 0.5 F25, artificially aged Anodised E6EV1 10-15 µm silver **Tolerances** EN 12020-2 Compatible with item Nutauszugskraft F=5.000 N **Breite Profil** 40 mm Höhe Profil 16 mm Groove shape Open grooves **Profile length** Cut length Series Series 8 **Delivery unit** Cuts Contour Rectangular Size 40x16 mm Colour natural **Execution** heavy