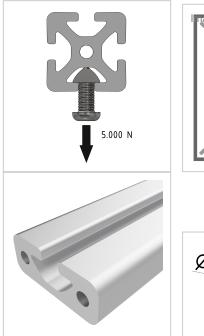

## **Product properties**

Material Al Mg Si 0.5 F25, artificially aged Anodised E6EV1 10-15 µm silver **Tolerances** EN 12020-2 Compatible with item Nutauszugskraft F=5.000 N **Breite Profil** 40 mm Höhe Profil 16 mm Groove shape Open grooves **Profile length** Cut length Series Series 8 **Delivery unit** Cuts Contour Rectangular Size 40x16 mm Colour natural **Execution** heavy