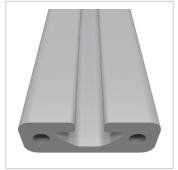

## Profile 8 40x16, natural | Cut length

Profil 8 40x16, natur kaufen ? – 0.0.026.84 kompatibel mit Aluprofilen. Jetzt sparen in unserem Onlineshop ?!

Product numberPI-1010 SZWeight1.18kg

## Product description

Profiles 8 are suitable for assemblies of all kinds. Due to the different profile geometries, the material requirements can be adapted to the application. The grooves and the core holes of the profiles 8 are designed for M8 screws. Cut to size max. 6000 mm

## **Product properties**

Material Al Mg Si 0.5 F25, artificially aged Anodised E6EV1 10-15 µm silver **Tolerances** EN 12020-2 Compatible with item Nutauszugskraft F=5.000 N **Breite Profil** 40 mm Höhe Profil 16 mm Groove shape Open grooves **Profile length** Cut length Series Series 8 **Delivery unit** Cuts Contour Rectangular Size 40x16 mm Colour natural **Execution** heavy