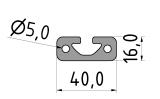

## **Product properties**

Material Al Mg Si 0.5 F25, artificially aged Anodised E6EV1 10-15 µm silver **Tolerances** EN 12020-2 Compatible with item Nutauszugskraft F=5.000 N **Breite Profil** 40 mm Höhe Profil 16 mm Groove shape Open grooves **Profile length** Cut length Series Series 8 **Delivery unit** Cuts Contour Rectangular Size 40x16 mm Colour natural **Execution** heavy