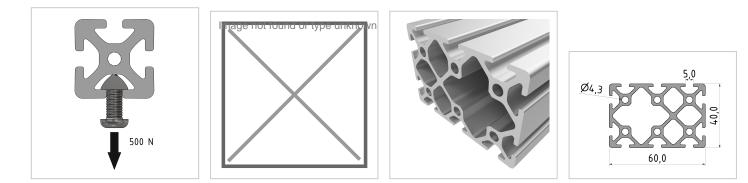

## **Product properties**

| Material        | Al Mg Si 0.5 F25, artificially aged |
|-----------------|-------------------------------------|
| Anodised        | E6EV1 10-15 µm silver               |
| Tolerances      | EN 12020-2                          |
| Compatible with | item                                |
| Nutauszugskraft | F=500 N                             |
| Breite Profil   | 40 mm, 60 mm                        |
| Groove shape    | Open grooves                        |
| Profile length  | Cut length                          |
| Delivery unit   | Cuts                                |
| Size            | 60x40 mm                            |
| Series          | Series 5                            |
| Colour          | natural                             |
| Execution       | heavy                               |