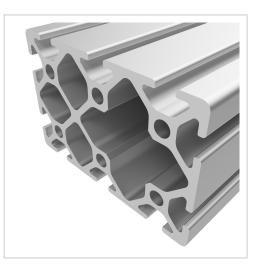

## **Product description**

The compact design of Profiles 5 makes them particularly suitable for small and weight-optimised assemblies. The grooves and core holes of Profiles 5 are designed for M5 screws.

## **Product properties**

| Material        | Al Mg Si 0.5 F25, artificially aged |
|-----------------|-------------------------------------|
| Anodised        | E6EV1 10-15 µm silver               |
| Tolerances      | EN 12020-2                          |
| Compatible with | item                                |
| Nutauszugskraft | F=500 N                             |
| Breite Profil   | 40 mm, 60 mm                        |
| Groove shape    | Open grooves                        |
| Profile length  | Cut length                          |
| Delivery unit   | Cuts                                |
| Size            | 60x40 mm                            |
| Series          | Series 5                            |
| Colour          | natural                             |
| Execution       | heavy                               |