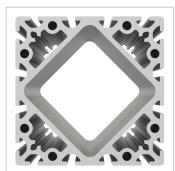

## **Product description**

Profiles 8 are suitable for assemblies of all kinds. Due to the different profile geometries, the material requirements can be adapted to the application. The grooves and the core holes of the profiles 8 are designed for M8 screws.

## **Product properties**

Compatible with item

NutauszugskraftF=5.000 NBreite Profil160 mmHöhe Profil160 mm

Groove shape Open grooves
Profile length Cut length
Series Series 8

**Contour** Square, Rectangular

Delivery unitCutsColournaturalExecutionheavy

**Size** 160x160 mm