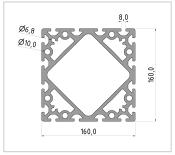

## **Product description**

Profiles 8 are suitable for assemblies of all kinds. Due to the different profile geometries, the material requirements can be adapted to the application. The grooves and the core holes of the profiles 8 are designed for M8 screws.

## **Product properties**

Compatible with item

NutauszugskraftF=5.000 NBreite Profil160 mmHöhe Profil160 mm

Groove shape Open grooves
Profile length Cut length
Series Series 8

**Contour** Square, Rectangular

Delivery unitCutsColournaturalExecutionheavy

**Size** 160x160 mm