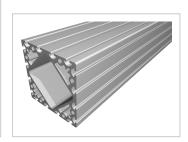

## **Product description**

Profiles 8 are suitable for assemblies of all kinds. Due to the different profile geometries, the material requirements can be adapted to the application. The grooves and the core holes of the profiles 8 are designed for M8 screws.

## **Product properties**

Compatible with item

NutauszugskraftF=5.000 NBreite Profil160 mmHöhe Profil160 mm

Groove shape Open grooves
Profile length Cut length
Series Series 8

**Contour** Square, Rectangular

Delivery unitCutsColournaturalExecutionheavy

**Size** 160x160 mm