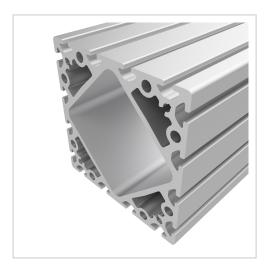

## Profile 8 160x160, natural | Cut length

Profil 8 160x160, natur kaufen ? – 0.0.411.08 kompatibel mit Aluprofilen. Jetzt sparen in unserem Onlineshop ?!

**Product number** PI-1105 SZ **Weight** 20.773kg

Delivery unitCutsColournaturalExecutionheavy

**Size** 160x160 mm