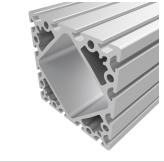

## **Product description**

Profiles 8 are suitable for assemblies of all kinds. Due to the different profile geometries, the material requirements can be adapted to the application. The grooves and the core holes of the profiles 8 are designed for M8 screws.

## **Product properties**

Compatible with item

NutauszugskraftF=5.000 NBreite Profil160 mmHöhe Profil160 mm

Groove shape Open grooves
Profile length Cut length
Series Series 8

**Contour** Square, Rectangular

Delivery unitCutsColournaturalExecutionheavy

**Size** 160x160 mm