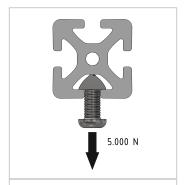

## **Product properties**

Compatible with item

NutauszugskraftF=5.000 NBreite Profil160 mmHöhe Profil160 mm

Groove shape Open grooves
Profile length Cut length
Series Series 8

**Contour** Square, Rectangular