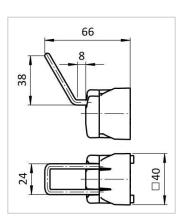

## Hook 8 40x40 ESD, black similar to RAL 9005 | ESD

Haken 8 40x40, ESD ähnlich RAL 9005 kaufen ? Jetzt sparen in unserem Onlineshop 21

Product number 1015587 Weight 0.13kg

## Product description

Organize your tools and accessories in style with the practical hooks 8. These have a curved double bracket and are made of stainless steel wire in different lengths and heights. Use them individually or in combination as a hanger or shelf. Available in black or gray, they offer a flexible and customizable solution for your needs