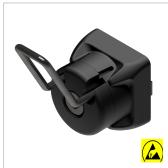

## Hook 8 40x40 ESD, black similar to RAL 9005 | ESD

Haken 8 40x40, ESD ähnlich RAL 9005 kaufen ? Jetzt sparen in unserem Onlineshop 21

Product number 1015587 Weight 0.13kg

## Product description

Organize your tools and accessories in style with the practical hooks 8. These have a curved double bracket and are made of stainless steel wire in different lengths and heights. Use them individually or in combination as a hanger or shelf. Available in black or gray, they offer a flexible and customizable solution for your needs

## **Product properties**

Series Workstation systems

Part type hook
ESD discharging Yes