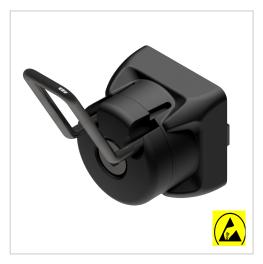

## Hook 8 40x40 ESD, black similar to RAL 9005 | ESD

Haken 8 40x40, ESD ähnlich RAL 9005 kaufen ? Jetzt sparen in unserem Onlineshop 21

Product number 1015587 Weight 0.13kg

## Product description

Organize your tools and accessories in style with the practical hooks 8. These have a curved double bracket and are made of stainless steel wire in different lengths and heights. Use them individually or in combination as a hanger or shelf. Available in black or gray, they offer a flexible and customizable solution for your needs

## **Product properties**

Series Workstation systems

Part type hook
ESD discharging Yes