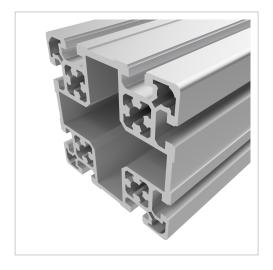

## Profile 100x100 light natural-10 | 6000 mm bar

Strebenprofil 100x100L kaufen ? - 3 842 993 171 kompatibel mit Bosch-Geräten. Jetzt sparen in unserem Onlineshop ?!

Product number PB-1330 SN6000

Weight 48.72kg Length 6000mm

## Product description

The profiles in pitch 50 with groove 10 are suitable for assemblies of all kinds. Due to the different profile geometries, the material requirements can be adapted to the application. The grooves are designed for M8 screws. Delivery length 6030 mm

## **Product properties**

Compatible withBoschNutauszugskraftF=7.000 NGroove shapeOpen grooves

Delivery unitRodsContourSquareProfile length6000 mm barSize100x100 mm

**Execution** light

Series Series 50-10
Colour natural