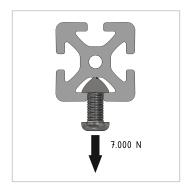

## **Product properties**

Compatible withBoschNutauszugskraftF=7.000 NGroove shapeOpen grooves

Delivery unitRodsContourSquareProfile length6000 mm barSize100x100 mm

**Execution** light

Series Series 50-10
Colour natural