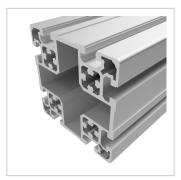

## Profile 100x100 light natural-10 | 6000 mm bar

Strebenprofil 100x100L kaufen ? - 3 842 993 171 kompatibel mit Bosch-Geräten. Jetzt sparen in unserem Onlineshop ?!

Product number PB-1330 SN6000

Weight 48.72kg Length 6000mm

## **Product properties**

Compatible withBoschNutauszugskraftF=7.000 NGroove shapeOpen grooves

Delivery unitRodsContourSquareProfile length6000 mm barSize100x100 mm

**Execution** light

Series Series 50-10
Colour natural