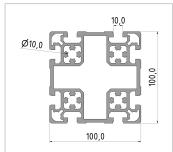

## Product description

The profiles in pitch 50 with groove 10 are suitable for assemblies of all kinds. Due to the different profile geometries, the material requirements can be adapted to the application. The grooves are designed for M8 screws. Delivery length 6030 mm

## **Product properties**

Compatible withBoschNutauszugskraftF=7.000 NGroove shapeOpen grooves

Delivery unitRodsContourSquareProfile length6000 mm barSize100x100 mm

**Execution** light

Series Series 50-10
Colour natural

Modular dimension Modular dimension 50