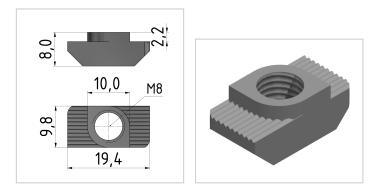

## **Product properties**

| Braking torque | without                                                |
|----------------|--------------------------------------------------------|
| Part type      | Hammer nuts                                            |
| Series         | Series 60-10, Series 45-10, Series 50-10, Series 40-10 |
| Thread         | M8                                                     |
| Material       | Stainless steel                                        |