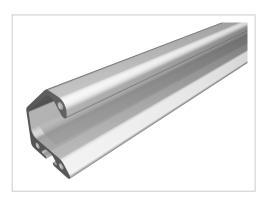

## Grip Rail Profile, natural

Griffleistenprofil, natur kaufen ? – 0.0.432.09 kompatibel mit Aluprofilen. Jetzt sparen in unserem Onlineshop ?!

Product numberPI-1440 SZWeight4.626kg

## **Product description**

Variable length handles can be created with the handle strip profile. The ends of the handle are closed with the cover cap set.