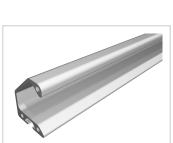

## Grip Rail Profile, natural

Griffleistenprofil, natur kaufen ? – 0.0.432.09 kompatibel mit Aluprofilen. Jetzt sparen in unserem Onlineshop ?!

Product numberPI-1440 SZWeight4.626kg

## **Product description**

Variable length handles can be created with the handle strip profile. The ends of the handle are closed with the cover cap set.