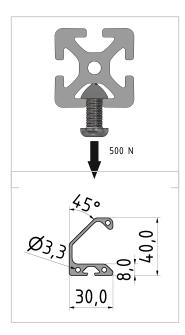

## Product properties

| Material        | Al Mg Si 0.5 F25, artificially aged, Al |
|-----------------|-----------------------------------------|
| Anodised        | E6EV1 10-15 µm silver                   |
| Tolerances      | EN 12020-2                              |
| Part type       | Handles                                 |
| Nutauszugskraft | F=500 N                                 |
| Profile length  | Cut length                              |
| Series          | Series 8                                |
| Delivery unit   | Cuts                                    |
| Handle Type     | Handle bar                              |
| Contour         | Rectangular                             |
| Colour          | natural anodized                        |