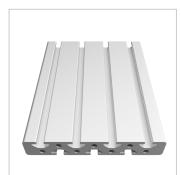

## Profile 8 160x28, natural | Cut length

Profil 8 160x28, natur kaufen ? – 0.0.026.85 kompatibel mit Aluprofilen. Jetzt sparen in unserem Onlineshop ?!

**Product number** PI-1025 SZ **Weight** 8.39kg

## **Product properties**

Compatible with item

Nutauszugskraft F=5.000 N Breite Profil 160 mm Höhe Profil 28 mm

Groove shapeOpen groovesProfile lengthCut lengthSeriesSeries 8Delivery unitCuts

ContourRectangularSize160x28 mmColournaturalExecutionheavy