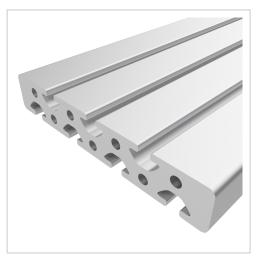

## Profile 8 160x28, natural | Cut length

Profil 8 160x28, natur kaufen ? – 0.0.026.85 kompatibel mit Aluprofilen. Jetzt sparen in unserem Onlineshop ?!

**Product number** PI-1025 SZ **Weight** 8.39kg

## **Product properties**

Compatible with item

Nutauszugskraft F=5.000 N Breite Profil 160 mm Höhe Profil 28 mm

Groove shapeOpen groovesProfile lengthCut lengthSeriesSeries 8Delivery unitCuts

ContourRectangularSize160x28 mmColournaturalExecutionheavy