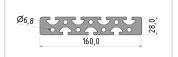

## **Product properties**

Compatible with item

Nutauszugskraft F=5.000 N Breite Profil 160 mm Höhe Profil 28 mm

Groove shapeOpen groovesProfile lengthCut lengthSeriesSeries 8Delivery unitCuts

ContourRectangularSize160x28 mmColournaturalExecutionheavy