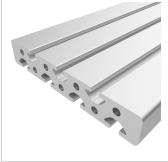

## Profile 8 160x28, natural | Cut length

Profil 8 160x28, natur kaufen ? – 0.0.026.85 kompatibel mit Aluprofilen. Jetzt sparen in unserem Onlineshop ?!

**Product number** PI-1025 SZ **Weight** 8.39kg

## **Product properties**

Compatible with item

Nutauszugskraft F=5.000 N Breite Profil 160 mm Höhe Profil 28 mm

Groove shapeOpen groovesProfile lengthCut lengthSeriesSeries 8Delivery unitCuts

ContourRectangularSize160x28 mmColournaturalExecutionheavy