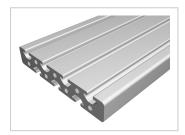

## Profile 8 160x28, natural | Cut length

Profil 8 160x28, natur kaufen ? – 0.0.026.85 kompatibel mit Aluprofilen. Jetzt sparen in unserem Onlineshop ?!

**Product number** PI-1025 SZ **Weight** 8.39kg

## **Product properties**

Compatible with item

Nutauszugskraft F=5.000 N Breite Profil 160 mm Höhe Profil 28 mm

Groove shapeOpen groovesProfile lengthCut lengthSeriesSeries 8Delivery unitCuts

ContourRectangularSize160x28 mmColournaturalExecutionheavy