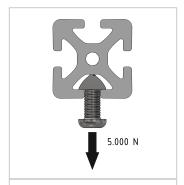

## **Product properties**

Compatible with item

Nutauszugskraft F=5.000 N Breite Profil 160 mm Höhe Profil 28 mm

Groove shapeOpen groovesProfile lengthCut lengthSeriesSeries 8Delivery unitCuts

ContourRectangularSize160x28 mmColournaturalExecutionheavy