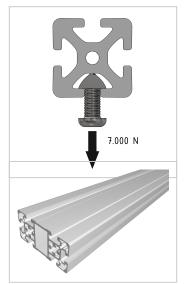

## **Product properties**

Compatible withBoschNutauszugskraftF=7.000 NBreite Profil50 mmHöhe Profil50 mm

**Groove shape** Open grooves

Delivery unit Rods

Size 50x100 mm Profile length 6000 mm bar

**Execution** light