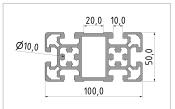

## Profile 50x100 light natural-10

Product number PB-1320 SN6000

Weight 28.38kg Length 6000mm

## **Product description**

The profiles Raster 50 with groove 10 are suitable for assemblies of all kinds. Due to the different profile geometries, the material requirements can be adapted to the application. The grooves are designed for M8 screws.

## **Product properties**

Compatible withBoschNutauszugskraftF=7.000 NBreite Profil50 mmHöhe Profil50 mm

**Groove shape** Open grooves

Delivery unit Rods

Size 50x100 mm Profile length 6000 mm bar

**Execution** light

ContourRectangularSeriesSeries 50-10Colournatural

Modular dimension Modular dimension 50