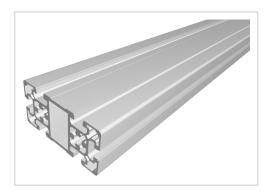

## Profile 50x100 light natural-10

Product number PB-1320 SN6000

Weight 28.38kg Length 6000mm

## **Product description**

The profiles Raster 50 with groove 10 are suitable for assemblies of all kinds. Due to the different profile geometries, the material requirements can be adapted to the application. The grooves are designed for M8 screws.

## **Product properties**

Compatible withBoschNutauszugskraftF=7.000 NBreite Profil50 mmHöhe Profil50 mm

**Groove shape** Open grooves

Delivery unit Rods

Size 50x100 mm Profile length 6000 mm bar

**Execution** light

ContourRectangularSeriesSeries 50-10Colournatural

Modular dimension Modular dimension 50