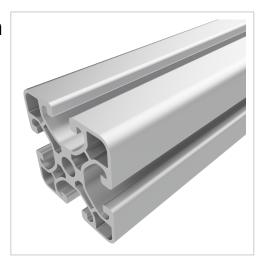

## Profile 10 50x50 E, natural | Cut length

**Product number** PI-7020 SZ **Weight** 2.295kg

## Product description

The profiles 10 E are suitable for weight-optinated assemblies of all kinds. Due to the different profile geometries, the material requirements can be adapted to the application. The grooves and the core holes of the profiles 10 E are designed for M10 screws.