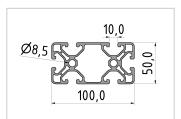

## **Product properties**

Material Al Mg Si 0.5 F25, artificially aged

Anodised E6EV1 10-15 µm silver

Tolerances EN 12020-2

Compatible with item

NutauszugskraftF=3.500 NBreite Profil50 mmHöhe Profil50 mm

**Groove shape** Open grooves **Profile length** Cut length Contour Square **Delivery unit** Cuts **Series** Series 10 Colour natural **Execution** economy Size 50x50 mm