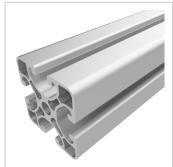

## Profile 10 50x50 E, natural | Cut length

**Product number** PI-7020 SZ **Weight** 2.295kg

## Product description

The profiles 10 E are suitable for weight-optinated assemblies of all kinds. Due to the different profile geometries, the material requirements can be adapted to the application. The grooves and the core holes of the profiles 10 E are designed for M10 screws.

## **Product properties**

Material Al Mg Si 0.5 F25, artificially aged

Anodised E6EV1 10-15 µm silver

Tolerances EN 12020-2

Compatible with item

NutauszugskraftF=3.500 NBreite Profil50 mmHöhe Profil50 mm

**Groove shape** Open grooves **Profile length** Cut length Contour Square **Delivery unit** Cuts **Series** Series 10 Colour natural **Execution** economy Size 50x50 mm