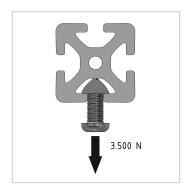

## **Product properties**

Material Al Mg Si 0.5 F25, artificially aged

Anodised E6EV1 10-15 µm silver

Tolerances EN 12020-2

Compatible with item

NutauszugskraftF=3.500 NBreite Profil50 mmHöhe Profil50 mm

**Groove shape** Open grooves **Profile length** Cut length Contour Square **Delivery unit** Cuts **Series** Series 10 Colour natural **Execution** economy Size 50x50 mm