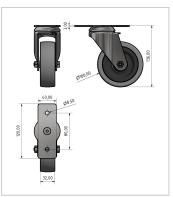

## **Product properties**

Roll type Swivel castor

Mounting type Screw-on plate

Compatible with item

Part type Apparatus castors

Roller diameter Ø 100 mm Series Series 8 Load capacity 110 kg