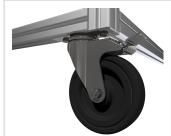

## Castor D100 swivel, bright zinc-plated-8

Lenkrolle D100 120x40 kaufen ? – 0.0.633.43 kompatibel mit Aluprofilen. Jetzt sparen in unserem Onlineshop ?!

Product number ZI-2140 Weight 0.641kg

## Product description

Swivel and fixed castors are used on assemblies and frames of all kinds. They have very good rolling characteristics and are highly resilient. The castors are resistant to many environmental influences. Especially for use in electrical production, many castors are also available in ESD versions. The ESD version has a discharge resistance of 110 Ohm.

## **Product properties**

Roll type Swivel castor

Mounting type Screw-on plate

Compatible with item

Part type Apparatus castors

Roller diameter Ø 100 mm Series Series 8 Load capacity 110 kg