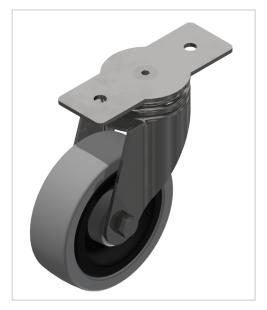

## Castor D100 swivel, bright zinc-plated-8

Lenkrolle D100 120x40 kaufen ? – 0.0.633.43 kompatibel mit Aluprofilen. Jetzt sparen in unserem Onlineshop ?!

Product number ZI-2140 Weight 0.641kg

## Product description

Swivel and fixed castors are used on assemblies and frames of all kinds. They have very good rolling characteristics and are highly resilient. The castors are resistant to many environmental influences. Especially for use in electrical production, many castors are also available in ESD versions. The ESD version has a discharge resistance of 110 Ohm.

## **Product properties**

Roll type Swivel castor

Mounting type Screw-on plate

Compatible with item

Part type Apparatus castors

Roller diameter Ø 100 mm Series Series 8 Load capacity 110 kg