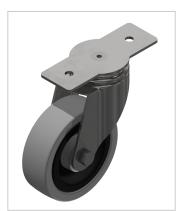

## Castor D100 swivel, bright zinc-plated-8

Lenkrolle D100 120x40 kaufen ? – 0.0.633.43 kompatibel mit Aluprofilen. Jetzt sparen in unserem Onlineshop ?!

Product number ZI-2140 Weight 0.641kg

## Product description

Swivel and fixed castors are used on assemblies and frames of all kinds. They have very good rolling characteristics and are highly resilient. The castors are resistant to many environmental influences. Especially for use in electrical production, many castors are also available in ESD versions. The ESD version has a discharge resistance of 110 Ohm.

## **Product properties**

Roll type Swivel castor

Mounting type Screw-on plate

Compatible with item

Part type Apparatus castors

Roller diameter Ø 100 mm Series Series 8 Load capacity 110 kg