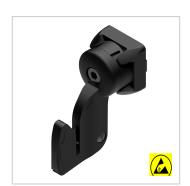

## Foil cutter 8 ESD, black similar to RAL 9005 | ESD

Folienschneider 8, ESD ähnlich RAL 9005 kaufen ? Jetzt sparen in unserem Onlineshop ?!

Product number 1015596 Weight 0.13kg

## Product description

The advanced foil cutter gives you the ability to cut foil quickly and reliably right at your workstation. This can save you time and effort and give you the accuracy you need to complete your projects reliably and professionally. The film cutter is easy to use and it has the capability you need to complete your cuts safely and accurately.

## **Product properties**

Series Workstation systems

Part type Holder ESD discharging Yes