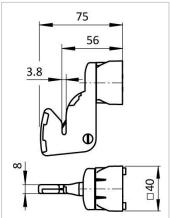

## Foil cutter 8 ESD, black similar to RAL 9005 | ESD

Folienschneider 8, ESD ähnlich RAL 9005 kaufen ? Jetzt sparen in unserem Onlineshop ?!

Product number 1015596 Weight 0.13kg

## Product description

The advanced foil cutter gives you the ability to cut foil quickly and reliably right at your workstation. This can save you time and effort and give you the accuracy you need to complete your projects reliably and professionally. The film cutter is easy to use and it has the capability you need to complete your cuts safely and accurately.

## **Product properties**

Series Workstation systems

Part type Holder ESD discharging Yes