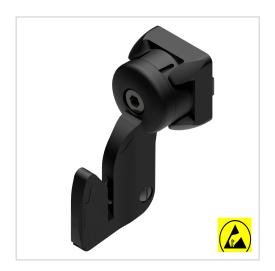

## Foil cutter 8 ESD, black similar to RAL 9005 | ESD

Folienschneider 8, ESD ähnlich RAL 9005 kaufen ? Jetzt sparen in unserem Onlineshop ?!

Product number 1015596 Weight 0.13kg

## Product description

The advanced foil cutter gives you the ability to cut foil quickly and reliably right at your workstation. This can save you time and effort and give you the accuracy you need to complete your projects reliably and professionally. The film cutter is easy to use and it has the capability you need to complete your cuts safely and accurately.

## **Product properties**

Series Workstation systems

Part type Holder ESD discharging Yes