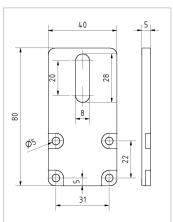

## **Product description**

The end plate 40x80 is for the roller rail 40x40.

The plate is attached to the aluminium profile with the self-tapping screws supplied.