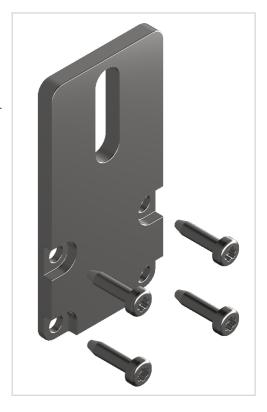

## **Product description**

The end plate 40x80 is for the roller rail 40x40.

The plate is attached to the aluminium profile with the self-tapping screws supplied.