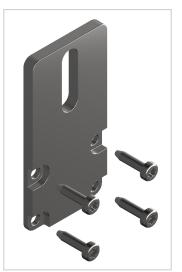

## **Product description**

The end plate 40x80 is for the roller rail 40x40.

The plate is attached to the aluminium profile with the self-tapping screws supplied.