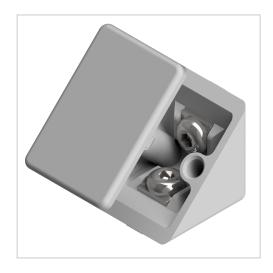

## **Product description**

Angles are a force-locking and unworkable connection. These are also used as additional reinforcement of connections and as a fastening element for attachments. Integrated twisting fuses for fixation in the profile are available. These are removed if necessary. Compatible with item 0.0.670.11