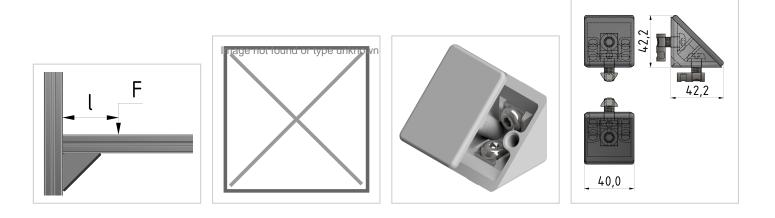

## **Product properties**

| Force limitation                            | F < 1.000 N                            |
|---------------------------------------------|----------------------------------------|
| Torque limitation                           | F x l < 50 Nm                          |
| Linear sliding                              | yes                                    |
| Axially rotatable                           | no                                     |
| Angle freely selectable                     | no                                     |
| Profile processing                          | without profile machining              |
| Displacement force                          | very goof                              |
| Torsional moment                            | very good                              |
| Bending moment                              | very good                              |
| Can be retrofitted to existing construction | yes                                    |
| Compatible with                             | item                                   |
| Part type                                   | Bracket                                |
| Material                                    | GD-Zn                                  |
| Colour                                      | grey, white aluminium                  |
| Series                                      | Series 8                               |
| Size                                        | 40x40 mm                               |
| Angle bracket type                          | Angle bracket ZN, Angle bracket set ZN |