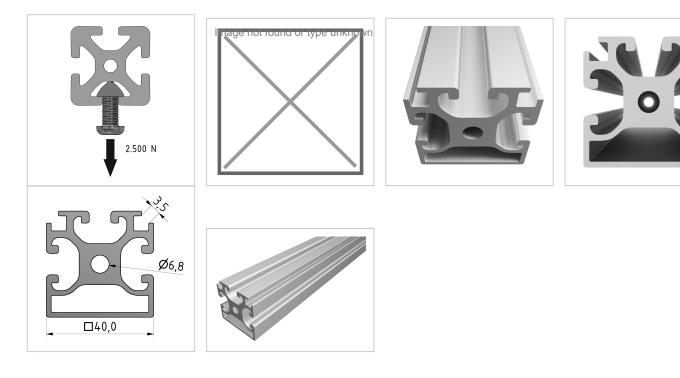

## **Product description**

Profiles 8 are suitable for assemblies of all kinds. Due to the different profile geometries, the material requirements can be adapted to the application. The grooves and the core holes of the profiles 8 are designed for M8 screws. Cut to size max. 6000 mm

## **Product properties**

| Material             | Al Mg Si 0.5 F25, artificially aged |
|----------------------|-------------------------------------|
| Anodised             | E6EV1 10-15 µm silver               |
| Tolerances           | EN 12020-2                          |
| Nutauszugskraft      | F=2.500 N                           |
| Breite Profil        | 40 mm                               |
| Höhe Profil          | 40 mm                               |
| Funktionsintegration | Türdichtungsnut                     |
| Groove shape         | 1 side closed                       |
| Profile length       | Cut length                          |
| Series               | Series 8                            |
| Contour              | Square                              |
| Delivery unit        | Cuts                                |
| Execution            | light                               |
| Size                 | 40x40 mm                            |
| Colour               | natural                             |