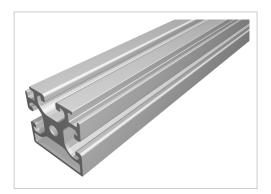

## Profile 8 40x40, natural | Cut length

Profil X 8 40x40 1N - XMS, natur kaufen ? – 0.0.651.10 kompatibel mit Aluprofilen. Jetzt sparen in unserem Onlineshop ?!

Product numberPI-6160 SZWeight2.493kg

## **Product description**

Profiles 8 are suitable for assemblies of all kinds. Due to the different profile geometries, the material requirements can be adapted to the application. The grooves and the core holes of the profiles 8 are designed for M8 screws. Cut to size max. 6000 mm

## **Product properties**

| Material             | Al Mg Si 0.5 F25, artificially aged |
|----------------------|-------------------------------------|
| Anodised             | E6EV1 10-15 µm silver               |
| Tolerances           | EN 12020-2                          |
| Nutauszugskraft      | F=2.500 N                           |
| Breite Profil        | 40 mm                               |
| Höhe Profil          | 40 mm                               |
| Funktionsintegration | Türdichtungsnut                     |
| Groove shape         | 1 side closed                       |
| Profile length       | Cut length                          |
| Series               | Series 8                            |
| Contour              | Square                              |
| Delivery unit        | Cuts                                |
| Execution            | light                               |
| Size                 | 40x40 mm                            |
| Colour               | natural                             |