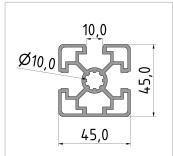

## Product description

The profiles in pitch 45 with groove 10 are suitable for assemblies of all kinds. Due to the different profile geometries, the material requirements can be adapted to the application. The grooves are designed for M8 screws.

## **Product properties**

Compatible withBoschNutauszugskraftF=7.000 NBreite Profil45 mmHöhe Profil45 mm

Groove shape 1 side closed
Series Series 45-10
Profile length Cut length
Contour Square
Delivery unit Cuts
Execution light
Colour natural

Modular dimension Modular dimension 45

Size 45x45 mm