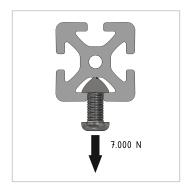

## **Product properties**

Compatible withBoschNutauszugskraftF=7.000 NBreite Profil45 mmHöhe Profil45 mm

Groove shape 1 side closed
Series Series 45-10
Profile length Cut length
Contour Square
Delivery unit Cuts
Execution light
Colour natural