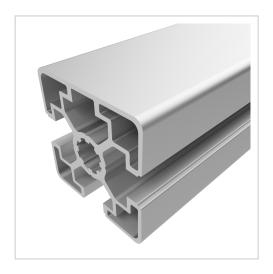

## Profile 45x45 3N light natural-10 | Cut length

Strebenprofil 45x45L 3N kaufen ? – 3 842 992 404 kompatibel mit Bosch-Geräten. Jetzt sparen in unserem Onlineshop ?!

**Product number** PB-1220 SZ **Weight** 1.57kg

## Product description

The profiles in pitch 45 with groove 10 are suitable for assemblies of all kinds. Due to the different profile geometries, the material requirements can be adapted to the application. The grooves are designed for M8 screws.

Cut to size max. 6000 mm

Compatible with Bosch 3 842 992 404

## **Product properties**

Compatible withBoschNutauszugskraftF=7.000 NBreite Profil45 mmHöhe Profil45 mm

Groove shape 1 side closed
Series Series 45-10
Profile length Cut length
Contour Square
Delivery unit Cuts
Execution light
Colour natural