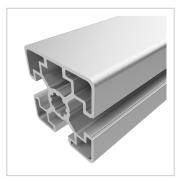

## Profile 45x45 3N light natural-10 | Cut length

Strebenprofil 45x45L 3N kaufen ? – 3 842 992 404 kompatibel mit Bosch-Geräten. Jetzt sparen in unserem Onlineshop ?!

**Product number** PB-1220 SZ **Weight** 1.57kg

## Product description

The profiles in pitch 45 with groove 10 are suitable for assemblies of all kinds. Due to the different profile geometries, the material requirements can be adapted to the application. The grooves are designed for M8 screws.

Cut to size max. 6000 mm

Compatible with Bosch 3 842 992 404

## **Product properties**

Compatible withBoschNutauszugskraftF=7.000 NBreite Profil45 mmHöhe Profil45 mm

Groove shape 1 side closed
Series Series 45-10
Profile length Cut length
Contour Square
Delivery unit Cuts
Execution light
Colour natural